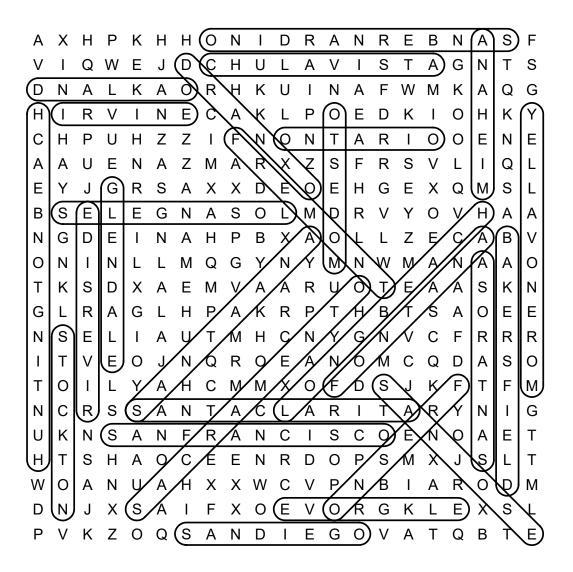

#### Name:

Date:

DIRECTIONS: Find and circle the city names in the grid. Look for them in all directions including backwards and diagonally.

ANAHEIM BAKERSFIELD CHULA VISTA **ELK GROVE** FONTANA FREMONT **FRESNO GLENDALE** HUNTINGTON BEACH IRVINE LONG BEACH LOS ANGELES MODESTO MORENO VALLEY OAKLAND ONTARIO **OXNARD** RIVERSIDE SACRAMENTO SAN BERNARDINO SAN DIEGO SAN FRANCISCO SAN JOSE SANTA ANA SANTA CLARITA SANTA ROSA STOCKTON

# California Cities Word Search

Н 0 Ν D R Α R А S F Х Н Ρ КΗ Т Ν Е В Ν А V T C W Е D С Н Α S т А G Ν Т S .1 U Т V Т R D Ν Α K Ο Н Κ U Ν A F W М Κ Α Q G С Н R Ν Е A Κ Ρ Ο Е D Κ Ο Н Κ Y T Т С Н Ρ Ζ Ζ L F 0 Т А R Ο 0 Е Ν Е U н N Ν T Ζ S F U Μ Α R Ζ R S Q L А А Е N А Х V L L Е Υ R S A Х Х D Е 0 Е н Х S J G G Ε Q Μ L В S Е Е S R G Ν Α 0 Μ D V Y O V н Α Α L Ν G D E N Α Н Ρ В Х Α Ο L L Ζ Е С Α В V Ν Ν W Ο T Ν Μ Q G Ν Μ Μ А Ν A A L Υ Y Ο Т Κ S Е Т S Κ D Х Α Μ V Α Α R U Ο Е A Α Ν Ρ Е G L R А G L Н A Κ R Ρ Т н В Т S A 0 Е S Т F R R Ν Е Α U Μ Н С Ν G Ν С R L T Y V Т S Т V Е Ο J Ν Q R 0 Е Α Ν 0 Μ С Q D Α 0 Т 0 I Y Α Н С Μ Μ Х Ο F D S J Κ F т F Μ Т S Т Ν С R S Ν А С А R Т А R Ν G A L I Υ T S F R С S С Т U Κ Ν Α Α Ν T Ο Е Ν 0 Α Ε Ν S С Е Е Ρ S S Т Т Α Ο Ν R D 0 Μ Х J L н н Х W 0 A Ν U A Н Х W С V Ρ Ν В I A R Ο D Μ F S Х 0 Е 0 R G Κ Ε Х S D Ν Х A Т V L Ρ Ζ S G Т Е V Κ Ο Q Α Ν D Т Е 0 V A Т Q В

## SOLUTION