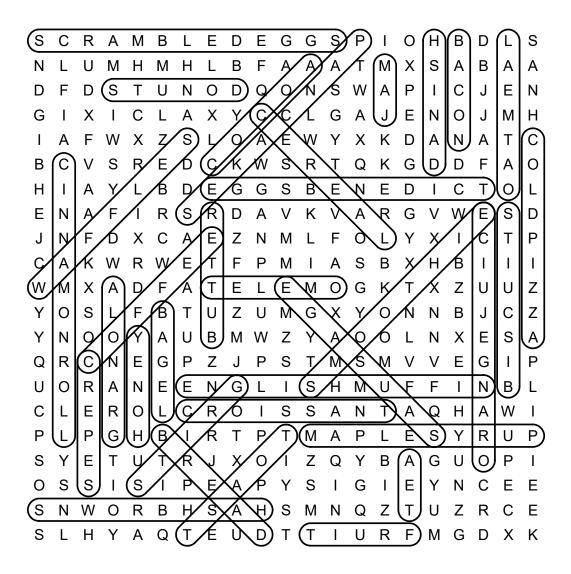

### **ILLUSTRATIONS**

All images used under license from Vectorstock.com.

### **COPYRIGHT**

© 2018 Kim White Steele - All rights reserved. Permission to copy for single classroom use only. Not for public display.



R

# **Breakfast Favorites**

DIRECTIONS: Find and circle the vocabulary words in the grid. Look for them in all directions including backwards and diagonally.

DEGGS







**BACON** CROISSANT **BAGEL** DANISH **BISCUITS DONUTS BREAD** EGGS BENEDICT **BUTTER ENGLISH MUFFIN CEREAL FRUIT CINNAMON ROLL GRANOLA** COCOA **GRITS** HASH BROWNS COFFEE COLD PIZZA **HONEY CREPES JAM** 

MAPLE SYRUP

OATMEAL

OMELET

ORANGE JUICE

PANCAKES

SAUSAGE

SCRAMBLED EGGS

SMOOTHIE

TEA

TOAST

WAFFLES



© 2018 puzzles-to-print.com

## **Breakfast Favorites**

## Word Search

### SOLUTION