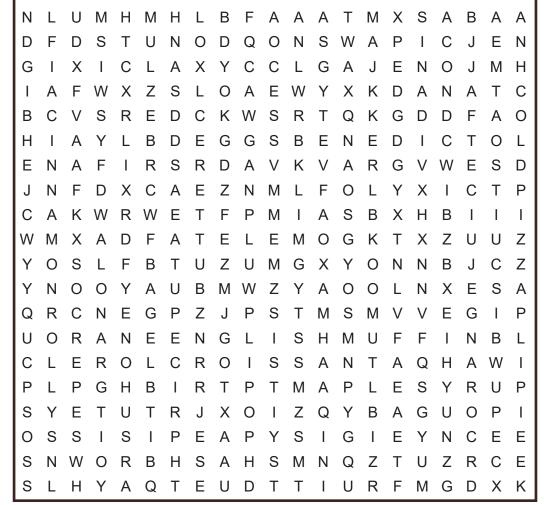

# **Breakfast Favorites**

DIRECTIONS: Find and circle the vocabulary words in the grid. Look for them in all directions including backwards and diagonally.

DEGGS

**BACON** CROISSANT **BAGEL** DANISH **BISCUITS DONUTS BREAD** EGGS BENEDICT **BUTTER ENGLISH MUFFIN CEREAL FRUIT CINNAMON ROLL GRANOLA** COCOA **GRITS** HASH BROWNS COFFEE COLD PIZZA **HONEY CREPES JAM** 

MAPLE SYRUP

OATMEAL

OMELET

ORANGE JUICE

PANCAKES

SAUSAGE

SCRAMBLED EGGS

SMOOTHIE

TEA

TOAST

WAFFLES

© 2018 puzzles-to-print.com