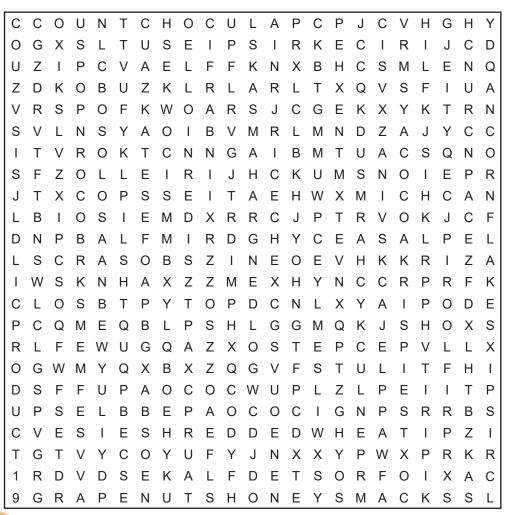

# DIRECTIONS: Find and circle the cereal names in the grid. Look for them in all directions including backwards and diagonally.

ALPHA-BITS
APPLE JACKS
CAP'N CRUNCH
CHEERIOS
COCOA KRISPIES
COCOA PEBBLES
COCOA PUFFS
CORN FLAKES
CORN POPS
COUNT CHOCULA

## Word Search

CRISPIX

FROOT LOOPS
FROSTED FLAKES

GOLDEN GRAHAMS

**GRAPE-NUTS** 

HONEY SMACKS

KIX

LIFE

LUCKY CHARMS

PRODUCT 19

RAISIN BRAN

RICE CHEX

RICE KRISPIES

SHREDDED WHEAT

SPECIAL K

TRIX

**WEETABIX** 

WHEATIES