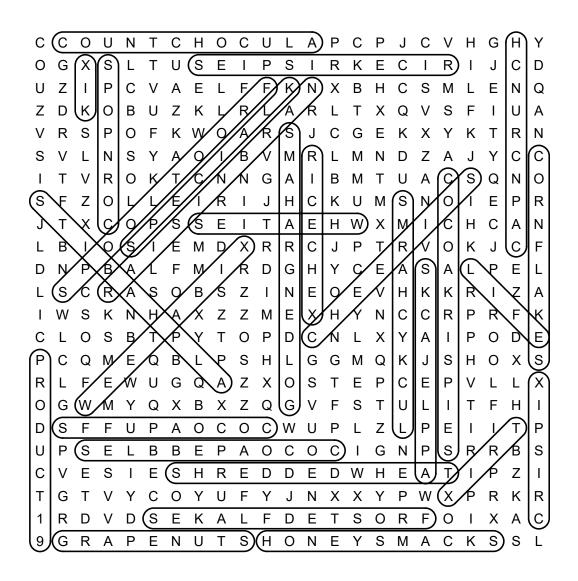

Steele - All rights reserved. Permission to copy for single classroom use only. Not for public display.

| N | ame: _ | Da <sup>°</sup> | te | e: |
|---|--------|-----------------|----|----|
|   |        |                 |    |    |

# DIRECTIONS: Find and circle the cereal names in the grid. Look for them in all directions including backwards and diagonally.

ALPHA-BITS
APPLE JACKS
CAP'N CRUNCH
CHEERIOS
COCOA KRISPIES
COCOA PEBBLES
COCOA PUFFS
CORN FLAKES
CORN POPS
COUNT CHOCULA

## **Breakfast Cereal**

## Word Search





CRISPIX

FROOT LOOPS
FROSTED FLAKES

GOLDEN GRAHAMS

**GRAPE-NUTS** 

HONEY SMACKS

KIX

LIFE

LUCKY CHARMS

PRODUCT 19

RAISIN BRAN

RICE CHEX

RICE KRISPIES

SHREDDED WHEAT

SPECIAL K

TRIX

**WEETABIX** 

WHEATIES

# **Breakfast Cereal**

Word Search

## SOLUTION