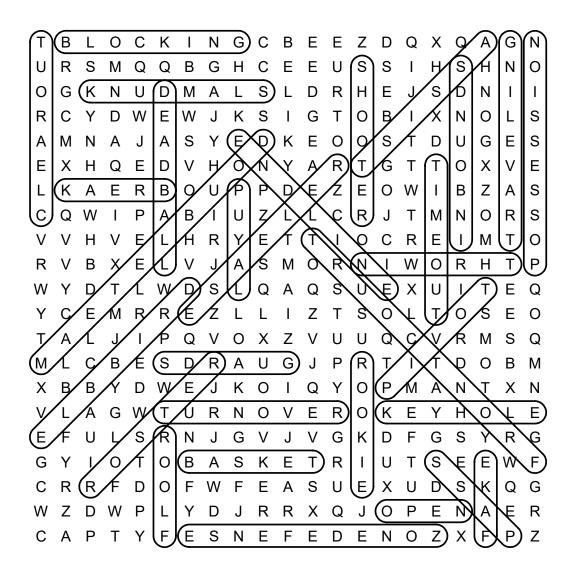

\_ Date: \_\_\_\_\_



# DIRECTIONS: Find and circle the vocabulary words in the grid. Look for them in all directions including backwards and diagonally.

ASSIST

BASKET

**BLOCKING** 

**BREAK** 

**CLEAR OUT** 

**DEAD BALL** 

**DOUBLE TEAM** 

DRIBBLE

**END LINE** 

**FAKE** 

**FLOOR** 

FRONT COURT

**GUARDS** 

IN BOUNDS

**KEYHOLE** 

# Basketball

## Word Search

С K G С В Ε Ε D В 0 Ζ Q Χ Q G Q G Ε S S S Ν 0 G C G 0 В Χ 0 S D 0 D G S 0 G X Ζ Ε Ζ S 0 R S 0 0 C S S Ε U Ε Q Ζ S Ε 0 0 Ζ S 0 Q Q G В M Χ K Ε 0 G S G D G G S G S S Ε Q G Ζ Q Ε S Ε D Ε Ζ Ν

**LAYUP** 

**OPEN** 

**PASS** 

**PIVOT** 

**POSSESSION** 

**RELEASE** 

**ROOKIE** 

ROSTER

**SHOOTER** 

SLAM DUNK

THROW-IN

**TIMEOUT** 

TRAVELING

**TURNOVER** 

**ZONE DEFENSE** 



# Basketball

Word Search

## SOLUTION