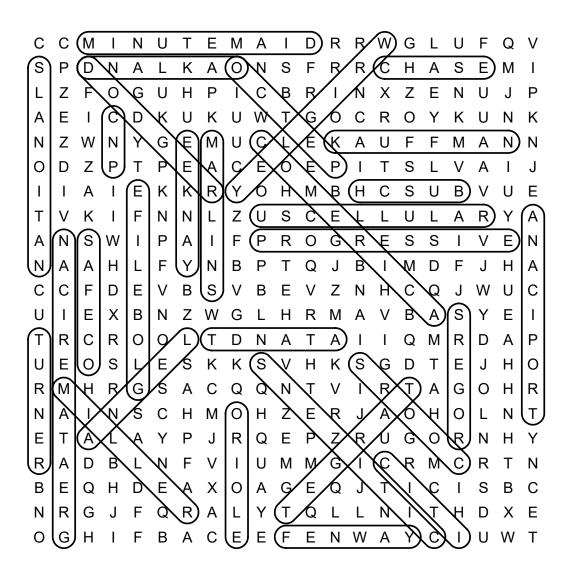

All rights reserved. Permission to copy for single classroom use only. Not for public display.

# DIRECTIONS: Find and circle the balseball stadium names in the grid. Look for them in all directions including backwards and diagonally.

**ANGEL** 

AT AND T

**BUSCH** 

**CHASE** 

CITI

**CITIZENS** 

**COMERICA** 

COORS

**DODGER** 

**FENWAY** 

GLOBE LIFE

**GREAT AMERICAN** 

# Baseball Parks

## Word Search

U Т Ε Μ D R W G С Ρ S D 0 C 0 C 0 G Η C S Ζ G Ε Ν В Н G D O S G S С G M 0 Ζ 0 Τ G S В Q 0 G Q C C D Χ С Α Ε Ε Ε N W C Α



KAUFFMAN

**MARLINS** 

**MILLER** 

MINUTE MAID

**NATIONALS** 

OAKLAND

**ORIOLE** 

PETCO

PNC

**PROGRESSIVE** 

**ROGERS** 

SAFECO

**TARGET** 

TROPICANA

**TURNER** 

U.S. CELLULAR

WRIGLEY

**YANKEE** 

## Baseball Parks

Word Search

## SOLUTION