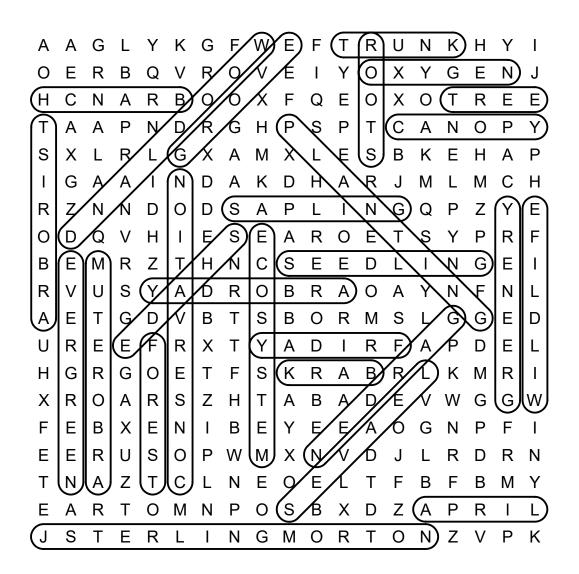

DIRECTIONS: Find and circle the vocabulary words in the grid. Look for them in all directions including backwards and diagonally.

| EN       | Α | А | G | L | Υ | Κ | G | F | W | Е | F | Т | R | U | Ν | Κ | Η | Y | Ι |
|----------|---|---|---|---|---|---|---|---|---|---|---|---|---|---|---|---|---|---|---|
|          | 0 | Е | R | В | Q | V | R | 0 | V | Е | Ι | Υ | 0 | Х | Υ | G | Е | Ν | J |
| ERY      | н | С | Ν | А | R | В | 0 | 0 | Х | F | Q | Е | 0 | Х | 0 | Т | R | Е | Е |
| /E       | Т | А | А | Ρ | Ν | D | R | G | Н | Ρ | S | Ρ | Т | С | А | Ν | 0 | Ρ | Υ |
| MORTON   | S | Х | L | R | L | G | Х | А | М | Х | L | Е | S | В | Κ | Е | Η | А | Ρ |
| ES       |   | G | А | А | I | Ν | D | А | Κ | D | Н | А | R | J | Μ | L | Μ | С | Н |
|          | R | Ζ | Ν | Ν | D | 0 | D | S | А | Ρ | L | Ι | Ν | G | Q | Ρ | Ζ | Υ | Е |
| EN       | 0 | D | Q | V | Н | Ι | Е | S | Е | А | R | 0 | Е | Т | S | Υ | Ρ | R | F |
| ING      | В | Е | Μ | R | Ζ | Т | Η | Ν | С | S | Е | Е | D | L | Ι | Ν | G | Е | Ι |
| ГS       | R | V | U | S | Y | А | D | R | 0 | В | R | А | 0 | А | Y | Ν | F | Ν | L |
|          | A | Е | Т | G | D | V | В | Т | S | В | 0 | R | Μ | S | L | G | G | Е | D |
| NG       | U | R | Е | Е | F | R | Х | Т | Υ | А | D | Ι | R | F | А | Ρ | D | Е | L |
| ING      | н | G | R | G | 0 | Е | Т | F | S | Κ | R | А | В | R | L | Κ | Μ | R | Ι |
| DE       | X | R | 0 | А | R | S | Ζ | Н | Т | А | В | А | D | Е | V | W | G | G | W |
| E        | F | Е | В | Х | Е | Ν | Ι | В | Е | Υ | Е | Е | А | 0 | G | Ν | Ρ | F | Ι |
| <b>_</b> | E | Е | R | U | S | 0 | Ρ | W | Μ | Х | Ν | V | D | J | L | R | D | R | Ν |
| ١K       | Т | Ν | А | Ζ | Т | С | L | Ν | Е | 0 | Е | L | Т | F | В | F | В | Μ | Y |
| IFE      | E | А | R | Т | 0 | Μ | Ν | Ρ | 0 | S | В | Х | D | Ζ | А | Ρ | R | Ι | L |
| AND      | J | S | Т | Е | R | L | Ι | Ν | G | Μ | 0 | R | Т | 0 | Ν | Ζ | V | Ρ | K |
|          |   |   |   |   |   |   |   |   |   |   |   |   |   |   |   |   |   |   |   |

# SOLUTION