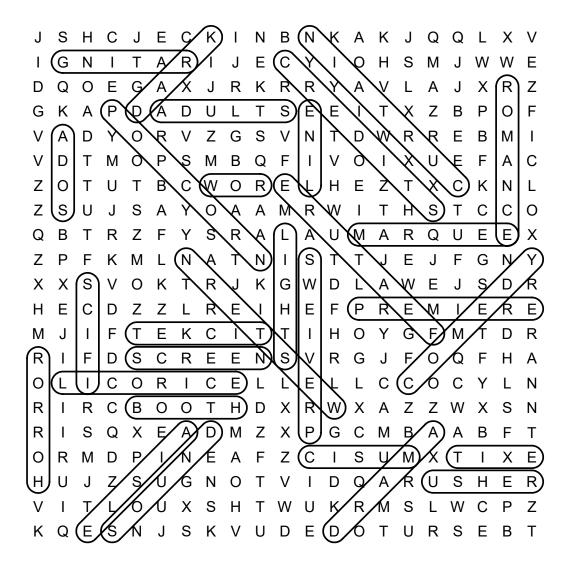

2022 Kim White Steele - All rights reserved. Permission to copy for single classroom use only. Not for public display.

| Name: _ | Oate: |  |
|---------|-------|--|
|         |       |  |

# A Night at the Movies

## Word Search





**ADULTS AISLE BOOTH COMEDY CREDITS CURTAIN** DARK DRAMA **EXIT FEATURE HORROR** LICORICE **LIGHTS** LINE **MARQUEE** MUSIC **POPCORN PREMIERE PREVIEWS** RATING **ROMANCE ROW SCIFI SCREEN** SODA

SOUND

TICKET

USHER WESTERN

Ν В K Q S K J G Ε C 0 Н S Ζ G S D R S M В 0 Ζ S C 0 Α 0 Q В S M Ζ Χ S S R G D W Ε Ε Ε C Ε Ε R G С Ε С С Ζ Τ D C В Ε Ζ S Χ Ζ S S Ρ X R Ε D S K D 0 Т R S В

DIRECTIONS: Find and circle the vocabulary words in the grid. Look for them in all directions including backwards and diagonally.

## A Night at the Movies

Word Search

### SOLUTION