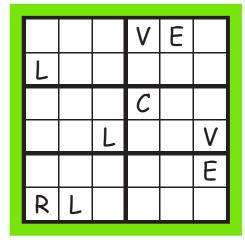

te: |
|-------|-----------|
|       | <br>      |



DIRECTIONS: Fill in the grids so that each horizontal row contains each letter exactly once, each vertical column contains each letter exactly once, and each subgrid contains each letter exactly once. We recommend you use a pencil.

#### **RAINBOWS**

|   | В |   |   |   |   |   | R |
|---|---|---|---|---|---|---|---|
|   |   | В | 2 | R |   | 0 |   |
| W |   |   |   |   | Ι |   |   |
|   | 5 |   |   |   |   | I |   |
| N |   |   | 0 |   |   |   | W |
|   |   |   |   |   |   |   |   |
|   |   |   |   |   |   | 5 |   |
|   |   |   |   |   |   | В |   |

## **DUBLIN**

|   | Ν | U | D |   |   |
|---|---|---|---|---|---|
| Ν |   |   |   |   |   |
|   |   |   | L |   | ٥ |
|   | В |   |   |   |   |
|   | D |   | U | Ι |   |

### **CLOVER**



#### SHAMROCK

| С | M |   |   |   |   |   |  |
|---|---|---|---|---|---|---|--|
|   |   |   |   |   |   | A |  |
| Α |   |   |   |   | 0 | С |  |
| 0 |   |   | K | R |   |   |  |
| Г | Н |   |   |   |   | 0 |  |
| R |   | K |   | С |   |   |  |
|   | Α | Н |   |   |   |   |  |
|   |   |   | 0 |   |   | R |  |



| Name: |  |
|-------|--|
|-------|--|



DIRECTIONS: Fill in the grids so that each horizontal row contains each letter exactly once, each vertical column contains each letter exactly once, and each subgrid contains each letter exactly once. We recommend you use a pencil.

### **RAINBOWS**

|   | В |   |   |   |   |   | R |
|---|---|---|---|---|---|---|---|
|   |   | В | 2 | R |   | 0 |   |
| W |   |   |   |   | Ι |   |   |
|   | 5 |   |   |   |   | Ι |   |
| N |   |   | 0 |