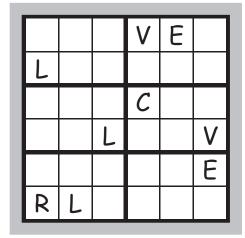

| R |  |



| Name: |  |
|-------|--|
|-------|--|



DIRECTIONS: Fill in the grids so that each horizontal row contains each letter exactly once, each vertical column contains each letter exactly once, and each subgrid contains each letter exactly once. We recommend you use a pencil.

### **RAINBOWS**

|   | В |   |   |   |   |   | R |
|---|---|---|---|---|---|---|---|
|   |   | В | 2 | R |   | 0 |   |
| W |   |   |   |   | Ι |   |   |
|   | 5 |   |   |   |   | Ι |   |
| N |   |   | 0 |   |   |   | W |
|   |   |   |   |   |   |   |   |
|   |   |   |   |   |   | 5 |   |
|   | R | S |   | N |   | В |   |

# **DUBLIN**

|   | 2 | U | D |   |   |
|---|---|---|---|---|---|
| N |   |   |   |   |   |
|   |   |   | L |   | D |
|   | В |   |   |   |   |
|   | D |   | U | Ι |   |

## **CLOVER**



#### SHAMROCK

| С | M |   |   |   |   |   |  |
|---|---|---|---|---|---|---|--|
|   |   |   |   |   |   | A |  |
| A |   |   |   |   | 0 | С |  |
| 0 |   |   | K | R | A | 5 |  |
|   | Н |   |   |   |   | 0 |  |
| R |   | K |   | С |   |   |  |
|   | A | Н |   |   |   |   |  |
|   |   |   | 0 |   |   | R |  |



# **SOLUTIONS**

### **RAINBOWS**

| 0        | В | Ι | 5 | Α      | Ν | W | R |
|----------|---|---|---|--------|---|---|---|
| I        | A | В | 2 | R      | W | 0 | 5 |
| W        | Ν | 0 | R | 5      | Ι | A | В |
| R        | 5 | W | A | 0      | В | Ι | 2 |
| Ν        | I | Α | 0 | В      | S | R | W |
| , ,      |   |   |   |        |   |   |   |
| <b>-</b> |   |   | В | I      | Α | 2 | 0 |
| S        | W | R |   | I<br>W |   |   |   |

## **DUBLIN**

| D | Ι | L | В |