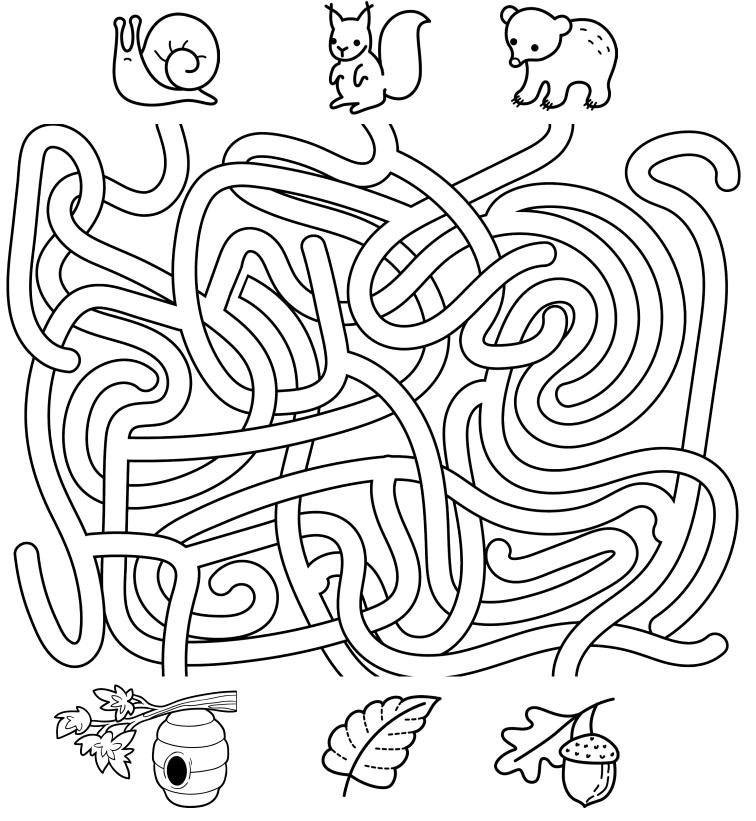

### Fall is Herel Maze

# Fall is Here!

DIRECTIONS: Use a different colored pencil or pen to trace each of the three forest animals to his favorite autumn food.

## Fall is Here! Maze