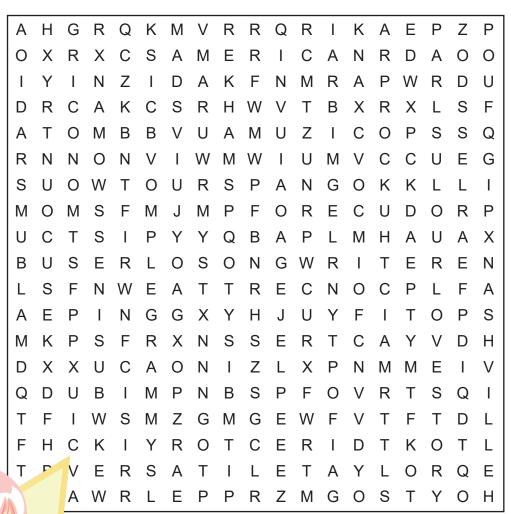

# DIRECTIONS: Find and circle the vocabulary words in the grid. Look for them in all directions including backwards and diagonally.

**ACTRESS** 

**ALBUMS** 

**ALISON** 

**AMERICAN** 

**AWARDS** 

**BUSINESSWOMAN** 

CONCERT

**COUNTRY** 

DIRECTOR

**FEARLESS** 

## Word Search

ICON

LOVE STORY

MINE

**NASHVILLE** 

POP MUSIC

**PRODUCER** 

RADIO

ROCK

**SINGER** 

SONGWRITER

**SPOTIFY** 

**SWIFT** 

**TAYLOR** 

**TOURS** 

**VERSATILE** 