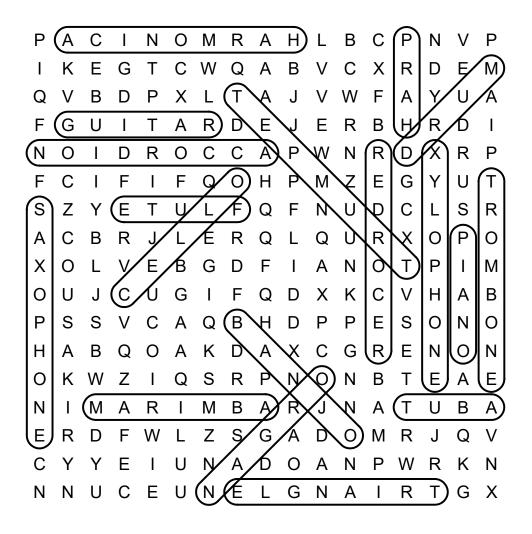

## Name: \_\_\_\_\_ Date: \_\_\_\_\_

| DIRECTIONS:<br>Find and circle the    | Play a Tune |        |        |        |        |        |        |        |        |        |        |           |         |        |        |        |        |  |  |
|---------------------------------------|-------------|--------|--------|--------|--------|--------|--------|--------|--------|--------|--------|-----------|---------|--------|--------|--------|--------|--|--|
| vocabulary words<br>in the grid. Look | Р           | А      | С      | I      | Ν      | 0      | М      | R      | А      | Н      | L      | В         | С       | Ρ      | Ν      | V      | Р      |  |  |
| for them in all                       | Т           | K      | Е      | G      | Т      | С      | W      | Q      | А      | В      | V      | С         | Х       | R      | D      | Е      | М      |  |  |
| directions including<br>backwards and | Q           | V      | В      | D      | Ρ      | Х      | L      | Т      | А      | J      | V      | W         | F       | А      | Y      | U      | А      |  |  |
| diagonally.                           | F           | G      | U      | I      | Т      | А      | R      | D      | Е      | J      | Е      | R         | В       | Н      | R      | D      | Т      |  |  |
| ::                                    | Ν           | 0      | Ι      | D      | R      | 0      | С      | С      | А      | Ρ      | W      | Ν         | R       | D      | Х      | R      | Ρ      |  |  |
| ACCORDION                             | F           | С      | I      | F      | Ι      | F      | Q      | 0      | Η      | Ρ      | Μ      | Ζ         | Е       | G      | Y      | U      | Т      |  |  |
| BANJO                                 | S           | Z      | Y      | E      | Т      | U      | L      | F      | Q      | F      | N      | U         | D       | C      | L      | S      | R      |  |  |
| CELLO                                 | A<br>X      | С<br>О | B      | R<br>V | J<br>E | L<br>B | E<br>G | R<br>D | Q<br>F |        | Q<br>A | U<br>N    | R<br>O  | X<br>T | O<br>P | P<br>I | O<br>M |  |  |
| DRUM                                  | 0           | U      | J      | C      | U      | G      |        | F      | Q      | D      | X      | K         | C       | V      | H      | A      | В      |  |  |
| FLUTE                                 | Ρ           | S      | S      | V      | С      | А      | Q      | В      | Н      | D      | Ρ      | Ρ         | Е       | S      | 0      | Ν      | 0      |  |  |
|                                       | Н           | A      | В      | Q      | 0      | А      | K      | D      | А      | Х      | С      | G         | R       | Е      | Ν      | 0      | Ν      |  |  |
| GUITAR                                | 0           | K      | W      | Ζ      | I      | Q      | S      | R      | Ρ      | Ν      | 0      | Ν         | В       | Т      | Е      | A      | Е      |  |  |
| HARMONICA                             | N           |        | Μ      | A      | R      |        | M      | В      | A      | R      | J      | Ν         | A       | Т      | U      | В      | A      |  |  |
| HARP                                  | E<br>C      | R<br>Y | D<br>Y | F      | W      | L      | Z<br>N | S<br>A | G<br>D | A<br>O | D<br>A | O<br>N    | M<br>P  | R<br>W | J<br>R | Q<br>K | V<br>N |  |  |
| MARIMBA                               | N           | N      | U      | С      | Ē      | U      | N      | E      | L      | G      | N      | A         | ·       | R      | Т      | G      | X      |  |  |
| ORGAN                                 | SAXOPHONE   |        |        |        |        |        |        |        |        |        |        |           | TRUMPET |        |        |        |        |  |  |
| PIANO                                 | TRIANGLE    |        |        |        |        |        |        |        |        |        |        | TUBA      |         |        |        |        |        |  |  |
| RECORDER                              | TROMBONE    |        |        |        |        |        |        |        |        |        |        | XYLOPHONE |         |        |        |        |        |  |  |
|                                       |             |        |        |        |        |        |        |        |        |        |        |           |         |        |        |        |        |  |  |