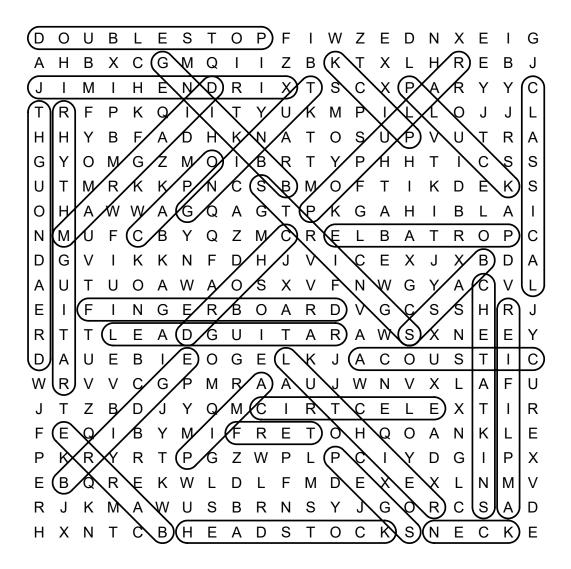

# DIRECTIONS: Find and circle the vocabulary words in the grid. Look for them in all directions including backwards and diagonally.

Acoustic

**Amplifier** 

Barre

Bass

**BB** King

Bridge

Саро

Chet Atkins

Chord

Classical

Diagram

Double Stop

Dreadnought

Electric

Fingerboard

Fret

Headstock

Jimi Hendrix

Lead Guitar

Luthier

Neck

Pegs

Pick

**PIMA** 

Pluck

Popular

Portable

Rhythm Guitar

Strings

**Tuning** 

### SOLUTION