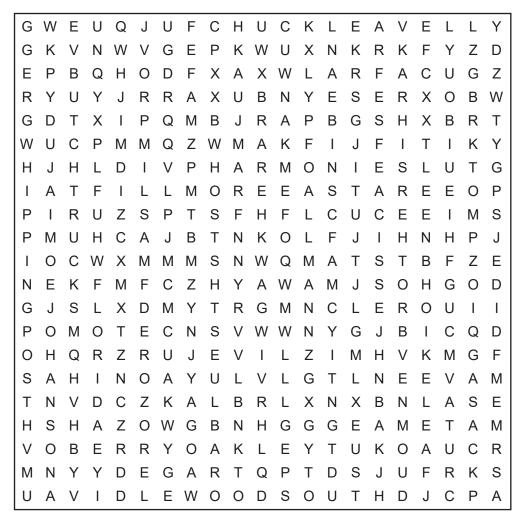

DIRECTIONS:
Find and circle the vocabulary words in the grid. Look for them in all directions including backwards and diagonally.

**ALLMAN** 

AT FILLMORE EAST

BERRY OAKLEY

**BLUES** 

**BROTHERS** 

**BUTCH TRUCKS** 

**CHUCK LEAVELL** 

COUNTY

**DICKE BETTS** 

DUANE

**FLORIDA** 

### Word Search

**GREGG** 

**HARMONIES** 

**IDLEWOOD SOUTH** 

**IMPROV** 

JAIMOE JOHAN-

SON

JAM

JAZZ

**JESSICA** 

LIVE

**MELISSA** 

RAMBLIN' MAN

ROCK

SOUTHERN

TRAGEDY

WHIPPING POST