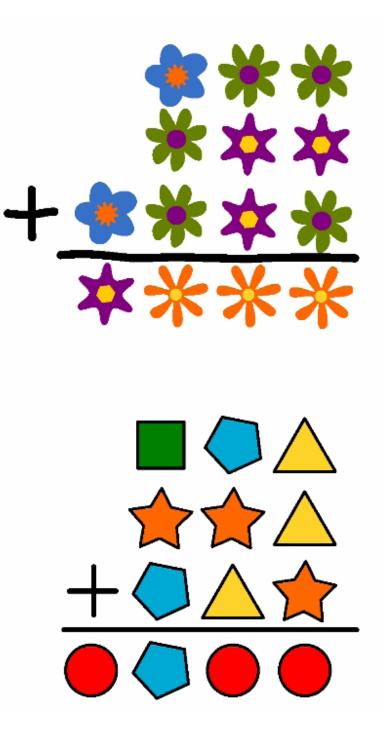

## **Symbol Additions**

Can you figure out which number each symbol corresponds to in these addition problems? In the first problem, each flower corresponds to one of the numbers from 1 to 4. In the second problem, each shape corresponds to one of the numbers from 1 to 5.