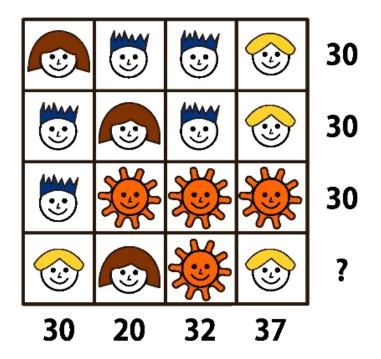

# **SUM MATRIX**

Each different face represents a different whole number. The sum of each row and column is given, except for one. Can you figure out the missing sum in these two puzzles? The number represented by a particular face is not the same in the two different puzzles.

HINT: Use algebra!