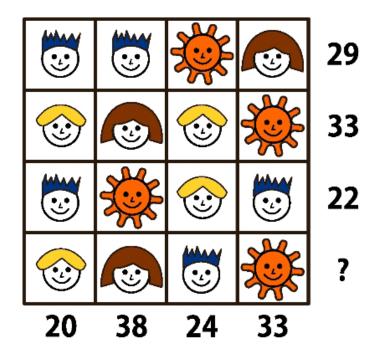

# **SUM MATRIX**

Each different face represents a different whole number. The sum of each row and column is given, except for one. Can you figure out the missing sum in these two puzzles? The number represented by a particular face is not the same in the two different puzzles.

HINT: Use algebra!