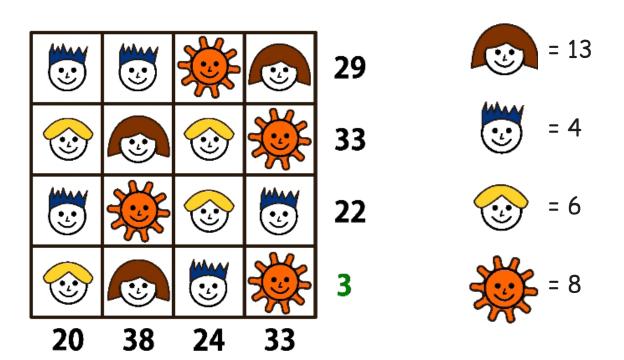

# **SUM MATRIX**

### Math Puzzle

#### WHO MADE THIS?

Created by Kim White Steele for Puzzles to Print.

### **CONTACT**

admin@puzzles-to-print.com

### **COPYRIGHT**

© 2022 Kim White Steele - All rights reserved. Permission to copy for single classroom use only. Not for public display.

| Name: | Date: |  |
|-------|-------|--|
|       |       |  |

# **SUM MATRIX**

Each different face represents a different whole number. The sum of each row and column is given, except for one. Can you figure out the missing sum in these two puzzles? The number represented by a particular face is not the same in the two different puzzles.

HINT: Use algebra!





# **SUM MATRIX**

### SOLUTION