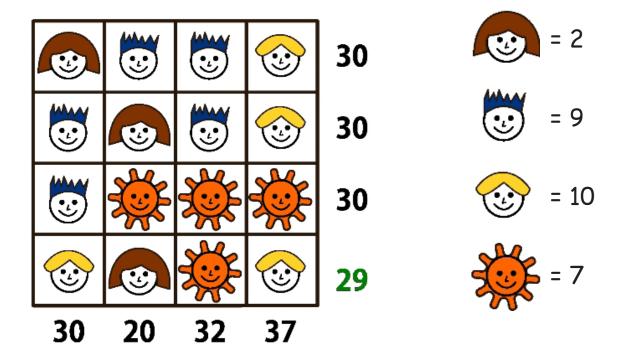

# **SUM MATRIX**

### Math Puzzle

#### WHO MADE THIS?

Created by Kim White Steele for Puzzles to Print.

### **CONTACT**

admin@puzzles-to-print.com

### **COPYRIGHT**

© 2022 Kim White Steele - All rights reserved. Permission to copy for single classroom use only. Not for public display.

| Name: | Date: |  |
|-------|-------|--|
|       |       |  |

# **SUM MATRIX**

Each different face represents a different whole number. The sum of each row and column is given, except for one. Can you figure out the missing sum in these two puzzles? The number represented by a particular face is not the same in the two different puzzles.

HINT: Use algebra!





# **SUM MATRIX**

### SOLUTION