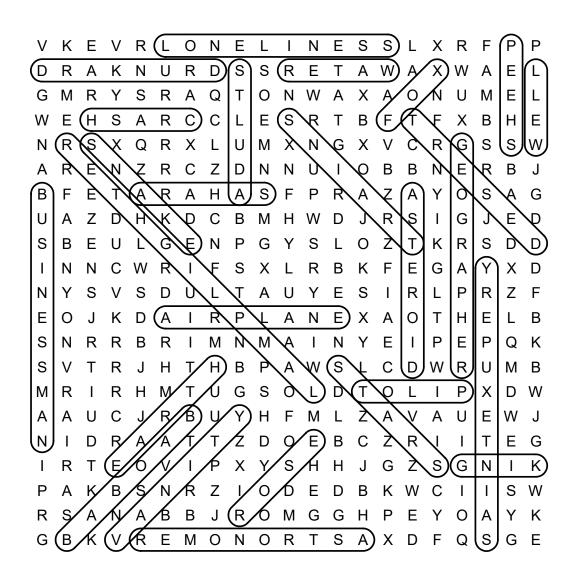

### The Little Prince Word Search

DIRECTIONS: Find and circle the vocabulary words in the grid. Look for them in all directions including backwards and diagonally.

V Κ Е V R 0 Ν Е L Ν Е S S Х R Ρ Ρ L I L F Κ S S R А Ν R D R Е Т W А Х W Е D U A А L Μ R Υ S R Α Q Т 0 Ν W А 0 U Μ Е G Х А Ν L W Е Н S Α R С С Е S R Т В F F Х В Н Е L Т S G S S Ν R Х Q R Х L U Μ Х Ν G Х V С R W R Е Ν Ζ R С Ζ D Ν Ν U 0 В В Ν Е R В J Α I F Е Т А Α Н А S F Ρ R A Ζ А Ο S A G В R Υ Ζ DΗ С В R S Е U А Κ D Μ Н W D J T G J D Е Ρ Ζ S S В U L G Ε Ν G S 0 Т Κ R D D Y L F Ν С W F S В Κ Е G Α D Ν R T Х L R Y Х Ν Υ S V S D U L Т А U Υ Е S Т R L Ρ R Ζ F R Ρ E 0 J Κ D Α L А Ν Е Х А 0 Т Н Е L В Ρ R R В Ε Е Ρ Q Κ S Ν R Μ Ν Μ A Ν Y I I I S Т R Т Н В Ρ A W S С D W R Μ В V J Н L U Μ R T R Н Μ Т U G S 0 L D Т Ο L I Ρ Х D W A U С R В U Y Н F Μ L Ζ A V А U Е W Α J J D R Т Т Ζ D 0 Е В С Ζ R Т Е G Ν А Α I I I Ρ S Ζ R Т Ε 0 V T Х Υ н Н J G S G Ν 1 Κ Ρ Κ В S R Ζ 0 D Е С S W Α Ν Τ D В Κ W I R S A В R Μ G G Ρ 0 Υ Κ Ν А В J 0 Н Е Y Α G В Κ R Е Μ 0 Ν 0 R Т S А Х D F Q S G Е V

| ADULTS      | EARTH       | SAINT EXUPERY |
|-------------|-------------|---------------|
| AIRPLANE    | FOX         | SHEEP         |
| ASTEROID    | GEOGRAPHER  | SNAKE         |
| ASTRONOMER  | KING        | STARS         |
| BAOBAB      | LAMPLIGHTER | TRAINS        |
| BUSINESSMAN | LONELINESS  | VANITY        |
| CRASH       | PILOT       | WATER         |
| DESERT      | ROSE        | WATER         |
| DRUNKARD    | SAHARA      | VV LLL        |

#### SOLUTION