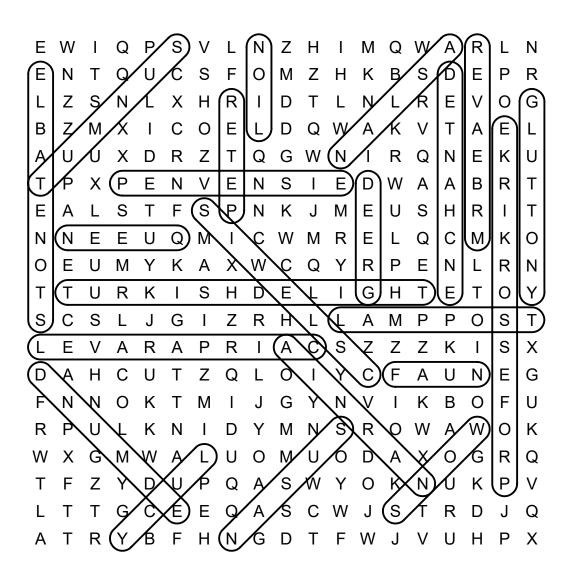

# The Lion, the Witch and the Wardrobe Word Search

DIRECTIONS: Find and circle the vocabulary words in the grid. Look for them in all directions including backwards and diagonally.

| E | W | I | Q | Р  | S | ٧ | L | N | Z | Н | ı | М | Q | W | Α | R | L | Ν |
|---|---|---|---|----|---|---|---|---|---|---|---|---|---|---|---|---|---|---|
| E | Ν | Т | Q | U  | С | S | F | 0 | М | Z | Н | K | В | S | D | Ε | Р | R |
| L | Z | S | N | L  | Χ | Н | R | I | D | Т | L | Ν | L | R | Ε | V | 0 | G |
| В | Z | М | Χ | -1 | С | 0 | Ε | L | D | Q | W | Α | K | V | Τ | Α | Ε | L |
| Α | U | U | Χ | D  | R | Z | Т | Q | G | W | Ν | I | R | Q | Ν | Ε | K | U |
| Т | Р | Χ | Р | Ε  | N | ٧ | Ε | N | S | I | Ε | D | W | Α | Α | В | R | Т |
| E | Α | L | S | Т  | F | S | Р | Ν | K | J | М | Ε | U | S | Н | R | I | Т |
| N | Ν | Ε | Ε | U  | Q | М | I | С | W | М | R | Ε | L | Q | С | М | K | О |
| 0 | Ε | U | M | Υ  | K | Α | Χ | W | С | Q | Υ | R | Р | Ε | Ν | L | R | Ν |
| Т | Т | U | R | K  | 1 | S | Н | D | Ε | L | 1 | G | Н | Т | Ε | Т | 0 | Υ |
| S | С | S | L | J  | G | 1 | Z | R | Н | L | L | Α | М | Р | Р | 0 | S | Т |
| L | Ε | V | Α | R  | Α | Р | R | I | Α | С | S | Z | Z | Z | K | 1 | S | Χ |
| D | Α | Н | С | U  | Т | Z | Q | L | 0 | 1 | Υ | С | F | Α | U | Ν | Ε | G |
| F | Ν | Ν | 0 | K  | Т | М | I | J | G | Υ | Ν | V | 1 | K | В | 0 | F | U |
| R | Р | U | L | K  | Ν | 1 | D | Υ | М | Ν | S | R | 0 | W | Α | W | 0 | K |
| W | Χ | G | M | W  | Α | L | U | 0 | М | U | 0 | D | Α | Χ | 0 | G | R | Q |
| Т | F | Z | Υ | D  | U | Р | Q | Α | S | W | Υ | Ο | K | Ν | U | K | Р | V |
| L | Т | Τ | G | С  | Ε | Ε | Q | Α | S | С | W | J | S | Т | R | D | J | Q |
| Α | Т | R | Υ | В  | F | Н | Ν | G | D | Т | F | W | J | V | U | Н | Р | Χ |

ASLAN
C S LEWIS
CAIR PARAVEL
EDMUND
ENCHANTED
FAUN
GLUTTONY
GREED

LAMPPOST
LION
LUCY
MR BEAVER
NARNIA
PENVENSIE
PETER

QUEEN SNOW STONE TABLE SUSAN TUMNUS TURKISH DELIGHT

PROFESSOR KIRKE

### SOLUTION