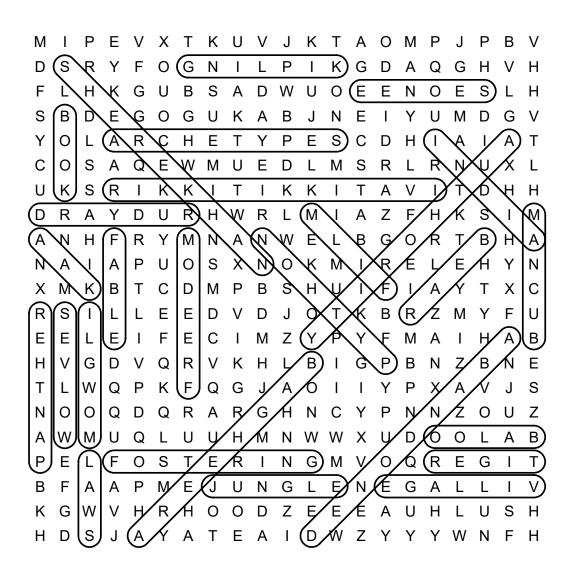

DIRECTIONS: Find and circle the vocabulary words in the grid. Look for them in all directions including backwards and diagonally.

Μ Т Ρ Е V Х Т Κ U V J Κ Т Ρ Ρ В А 0 Μ J V R S Υ F 0 G Ρ G Q D Ν I L I Κ D А G Н V Н Н F Κ Gυ В S А D W U 0 Е Е 0 Е S L Ν L Н S В D Ε G 0 G A В E U G V U Κ J Ν Y Μ D L Т Ρ Е S Y 0 L А R С Н Е Υ С D Н Ι А L А Т С Ο S А Q Е W Μ U Е D Μ S R R Ν U Х L L L S R Κ Т Κ Т A U Κ 1 Κ T Κ V Т D Н Н I I R Ζ F D R Α Υ D U R Н W L Μ I А Н Κ S I Μ F R W Е В G 0 R Т В н Α Ν Н Υ Μ Ν Α Ν L Α Ρ S R Е Е Ν Α Α U 0 Х Ν 0 Κ Μ L Н Y Ν Х Μ Κ В Т С D Μ Ρ В S Н U F T A Υ Т Х С I S R Т L L Е Е D V D J 0 Т В R Ζ Μ F U Κ Y F Ζ Е L Е I Е С Μ Υ Ρ F A Е T Υ Μ A В Н н G D V Q R Κ Н В G Ρ В Ζ В Е V V L L Ν Ν S Т W Q Ρ Κ F Q G J А 0 I Ι Y Ρ Х А V J Ζ Ο 0 Q D Q R A R G Н Ν С Y Ρ Ν Ν Ζ Ο U Ν D 0 В W Μ Q U Н Μ Ν W W Х U 0 A Α U L U L Ρ Е L F 0 S Т Е R T Ν G Μ V 0 Q R Е G Т Е G F Ρ J U Ν L Е Ν Е G V В А Α Μ Α L I G 0 Ο D Ζ Е Е Е S Κ W V Н R Н А U Н L U Н Н D S J А А Т Е А Τ D W Ζ Υ Υ ΥW Ν F Н Υ

| ABANDONED  | FOSTERING | PANTHER          |
|------------|-----------|------------------|
| ARCHETYPES | FREEDOM   | ρυτηον           |
| AUTHORITY  | INDIA     | RIKKI-TIKKI-TAVI |
| BAGHEERA   | JUNGLE    | RUDYARD          |
| BALOO      | KAA       | SEONEE           |
| BEAR       | KIPLING   | SHERE KHAN       |
| BOOK       | LAWS      | TIGER            |
| FABLE      | MAN-CUB   | VILLAGE          |
| FILM       | MOWGLI    | WOLVES           |
|            |           |                  |

#### SOLUTION