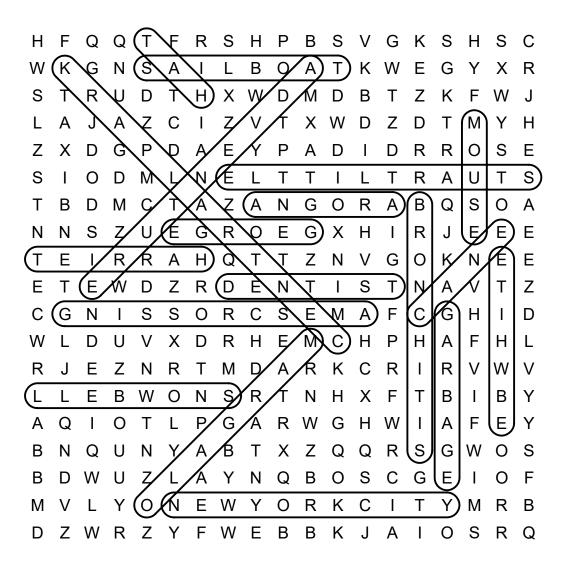

### Word Search

DIRECTIONS: Find and circle the vocabulary words in the grid. Look for them in all directions including backwards and diagonally.

| Н | F | Q | Q | Т | F | R | S | Н | Р | В | S | V | G | K | S | Н | S | С |
|---|---|---|---|---|---|---|---|---|---|---|---|---|---|---|---|---|---|---|
| W | K | G | Ν | S | Α | I | L | В | 0 | Α | Т | K | W | Ε | G | Υ | Χ | R |
| s | Т | R | U | D | Т | Н | Χ | W | D | М | D | В | Т | Z | K | F | W | J |
| L | Α | J | Α | Z | С | I | Z | V | Т | Χ | W | D | Z | D | Т | М | Υ | Н |
| z | Χ | D | G | Р | D | Α | Ε | Υ | Р | Α | D | I | D | R | R | 0 | S | Ε |
| s | I | Ο | D | М | L | Ν | Ε | L | Т | Т | I | L | Т | R | Α | U | Т | S |
| Т | В | D | М | С | Т | Α | Z | Α | Ν | G | Ο | R | Α | В | Q | S | Ο | Α |
| N | Ν | S | Z | U | Ε | G | R | Ο | Ε | G | Χ | Н | I | R | J | Ε | Ε | Ε |
| Т | Ε | I | R | R | Α | Н | Q | Т | Т | Z | Ν | ٧ | G | 0 | K | Ν | Ε | Ε |
| E | T | Ε | W | D | Z | R | D | Ε | N | Т | I | S | Т | N | Α | V | Т | Z |
| С | G | Ν | I | S | S | 0 | R | С | S | Ε | М | Α | F | С | G | Н | I | D |
| W | L | D | U | V | Χ | D | R | Н | Ε | М | С | Н | Р | Н | Α | F | Н | L |
| R | J | Ε | Z | Ν | R | Т | М | D | Α | R | K | С | R | I | R | V | W | V |
| L | L | Ε | В | W | 0 | Ν | S | R | Т | Ν | Н | Χ | F | Т | В | I | В | Υ |
| Α | Q | I | 0 | Т | L | Р | G | Α | R | W | G | Н | W | I | Α | F | Ε | Υ |
| В | Ν | Q | U | Ν | Υ | Α | В | Т | Χ | Z | Q | Q | R | S | G | W | Ο | S |
| В | D | W | U | Z | L | Α | Υ | Ν | Q | В | Ο | S | С | G | Ε | I | Ο | F |
| М | ٧ | L | Υ | 0 | N | Ε | W | Υ | 0 | R | K | С | I | Т | Υ | М | R | В |
| D | Z | W | R | Z | Υ | F | W | Ε | В | В | K | J | Α | I | 0 | S | R | Q |

ADVENTURE

AMES CROSSING

ANGORA

BRONCHITIS

CANE

CENTRAL PARK

DENTIST
E.B. WHITE
GARBAGE
GEORGE
HARRIET
HAT

MARGALO
MOUSE
NEW YORK CITY
SAILBOAT
SNOWBELL
STUART LITTLE

### SOLUTION