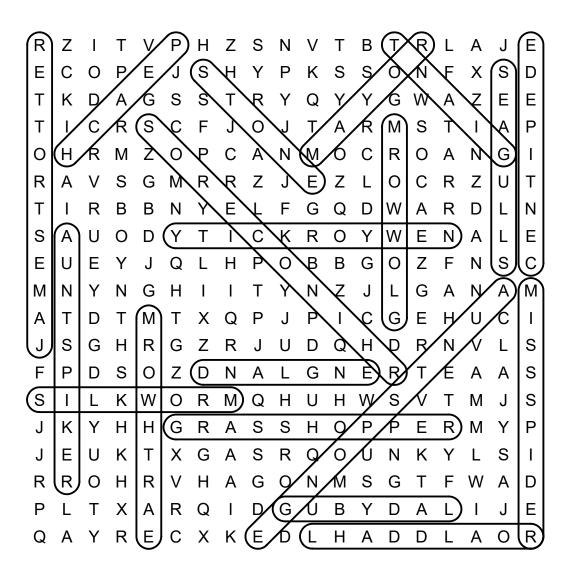

### Word Search

DIRECTIONS: Find and circle the vocabulary words in the grid. Look for them in all directions including backwards and diagonally.

| R | Z | I | Т | V | Р | Н | Z | S | Ν | V | Т | В | Т | R | L | Α | J | Ε |
|---|---|---|---|---|---|---|---|---|---|---|---|---|---|---|---|---|---|---|
| E | С | 0 | Р | Ε | J | S | Н | Υ | Р | K | S | S | 0 | Ν | F | Χ | S | D |
| Т | K | D | Α | G | S | S | Т | R | Υ | Q | Υ | Υ | G | W | Α | Z | Ε | Е |
| Т | I | С | R | S | С | F | J | 0 | J | T | Α | R | М | S | T | I | Α | Р |
| 0 | Н | R | М | Z | 0 | Р | С | Α | Ν | М | 0 | С | R | Ο | Α | Ν | G | I |
| R | Α | ٧ | S | G | M | R | R | Z | J | Ε | Z | L | 0 | С | R | Z | U | Т |
| Т | I | R | В | В | Ν | Υ | Ε | L | F | G | Q | D | W | Α | R | D | L | Ν |
| S | Α | U | 0 | D | Υ | Т | I | С | K | R | 0 | Υ | W | Ε | N | Α | L | Ε |
| E | U | Ε | Υ | J | Q | L | Н | Р | 0 | В | В | G | 0 | Z | F | Ν | S | С |
| М | Ν | Υ | N | G | Н | I | 1 | Т | Υ | Ν | Z | J | L | G | Α | Ν | Α | M |
| Α | Т | D | Τ | М | Т | Χ | Q | Р | J | Р | I | С | G | Ε | Н | U | С | I |
| J | S | G | Н | R | G | Z | R | J | U | D | Q | Н | D | R | N | V | L | S |
| F | Р | D | S | Ο | Z | D | Ν | Α | L | G | N | Ε | R | Т | Ε | Α | Α | S |
| s | I | L | K | W | 0 | R | М | Q | Н | U | Н | W | S | V | T | М | J | S |
| J | K | Υ | Н | Н | G | R | Α | S | S | Н | 0 | Р | Р | Ε | R | М | Υ | Р |
| J | Ε | U | K | Т | Χ | G | Α | S | R | Q | 0 | U | Ν | K | Υ | L | S | I |
| R | R | 0 | Н | R | ٧ | Н | Α | G | 0 | Ν | М | S | G | Т | F | W | Α | D |
| Р | L | T | Χ | Α | R | Q | I | D | G | U | В | Υ | D | Α | L | I | J | Ε |
| Q | Α | Υ | R | Ε | С | Χ | K | Ε | D | L | Н | Α | D | D | L | Α | 0 | R |

AUNT SPONGE CENTIPEDE EARTHWORM ENGLAND

**AUNT SPIKER** 

GIANT GLOW WORM GRASSHOPPER

JAMES TROTTER

LADYBUG

MAYOR

MISS SPIDER

NEW YORK CITY

PEACH

RHINOCEROS
ROALD DAHL
SEAGULLS
SILKWORM
STONE