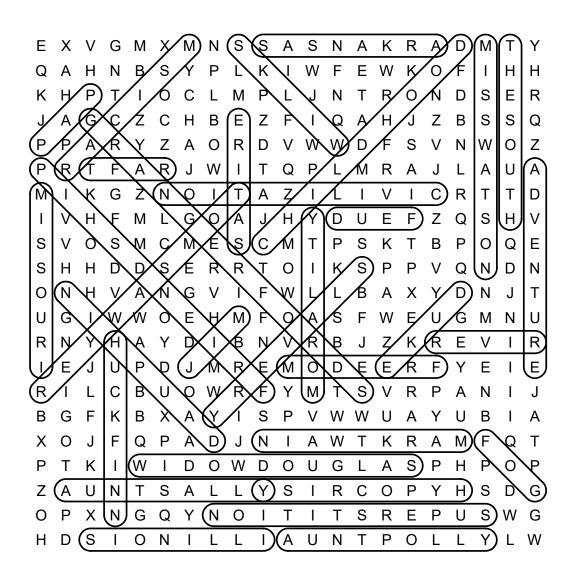

## Huckleberry Finn Word Search

DIRECTIONS: Find and circle the vocabulary words in the grid. Look for them in all directions including backwards and diagonally.

Е Х V G Μ Х Μ Ν S S А S А Κ R Т Υ Ν Α D Μ А Н Ν В S Y Ρ Κ W F Е W Κ 0 F Н Q L I Т Н Κ Н Р Т Т 0 С L Μ Ρ L J Т R 0 Ν D S Е R Ν А G С Ζ С В Ε Ζ F A J Ζ В S S Q J н L Q Н Ρ Ρ R Ζ R D F S Ζ Α Υ Α 0 V W W D V Ν W 0 Ρ R Т F А R J W T Т Q Ρ Μ R A А U Α L J L Κ G Ζ Т Α Ζ V С R Т Т D L Ν 0 L L T Μ I T Н F 0 J Н F Ζ S 1 V Μ L G A Υ D U Е Q Н V S С S Т S V 0 S Μ С Μ Е Μ Т Ρ Κ В Ρ 0 Q Е S Ρ Н Н D D Е R R Т 0 Ρ V Q S S T Κ Ν D Ν 0 Ν Н V А Ν G V Т F W L В А Х Υ D N J Т Т S U G W W 0 E Н Μ F 0 А F W Е U G Μ Ν U Τ Υ D В Ν V R В Ζ Κ R Е R Ν А Y L J V R Н 1 Е J U Ρ D Μ R Е Μ 0 D Е Е R F Е E 1 J Y I R L С В U 0 W R F Υ Μ Т S V R Ρ А N J F В G Κ В Х S Ρ W U A Y U В A Α Y L V w I 0 J F Q Ρ Т R F Q Т Х A D J Ν I А W Κ Α Μ S Ρ Т Κ T W T D 0 W D 0 U G L Α Ρ Н Ρ Ο Ρ S Т S Y R С 0 Ρ Υ S Ζ А U Ν Α Т н D G L L Т 0 Ρ Х G Ν 0 Т S R Е Ρ U S W G Ν Q Y н D S Т 0 Ν T L L AUN Т Ρ 0 L L Υ L W

ADVENTURE ARKANSAS AUNT POLLY AUNT SALLY CHILDHOOD CIVILIZATION DAUPHIN DUKE FEUD FOG FREEDOM FRIENDSHIP GRANGERFORDS HUCK FINN HYPOCRISY ILLINOIS JIM MARK TWAIN MISS WATSON MISSOURI MORALITY PAP

#### RAFT RIVER SATIRE

RACISM

SLAVERY SUPERSTITION THE SOUTH TOM SAWYER WIDOW DOUGLAS WILKS