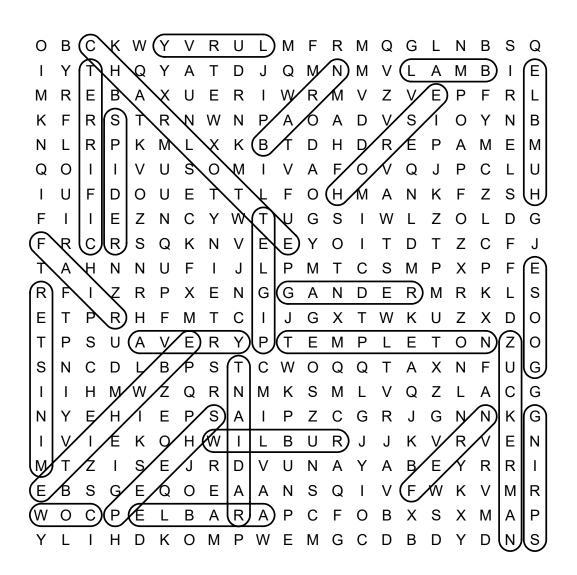

#### Word Search

DIRECTIONS: Find and circle the vocabulary words in the grid. Look for them in all directions including backwards and diagonally.

| 0 | В | С | Κ | W | Υ | V | R | U | L | Μ | F | R | Μ | Q | G | L | Ν | В | S | Q |
|---|---|---|---|---|---|---|---|---|---|---|---|---|---|---|---|---|---|---|---|---|
| 1 | Υ | Т | Н | Q | Υ | А | Т | D | J | Q | Μ | Ν | Μ | V | L | А | Μ | В | Ι | E |
| М | R | Е | В | А | Х | U | Е | R | Ι | W | R | М | V | Ζ | V | Е | Ρ | F | R | L |
| ĸ | F | R | S | Т | R | Ν | W | Ν | Ρ | А | 0 | А | D | V | S | Т | 0 | Υ | Ν | в |
| N | L | R | Ρ | Κ | Μ | L | Х | Κ | В | Т | D | Н | D | R | Е | Ρ | А | М | Е | М |
| Q | 0 | Ι | Ι | V | U | S | 0 | М | Ι | V | А | F | 0 | V | Q | J | Ρ | С | L | U |
| 1 | U | F | D | 0 | U | Е | Т | Т | L | F | 0 | Н | Μ | А | Ν | Κ | F | Ζ | S | н |
| F | T | Ι | Е | Ζ | Ν | С | Y | W | Т | U | G | S | Ι | W | L | Ζ | 0 | L | D | G |
| F | R | С | R | S | Q | Κ | Ν | V | Е | Е | Y | 0 | Ι | Т | D | Т | Ζ | С | F | J |
| Т | А | н | Ν | Ν | U | F | Ι | J | L | Р | М | Т | С | s | М | Ρ | Х | Ρ | F | E |
| R | F | Ι | Ζ | R | Ρ | Х | Е | Ν | G | G | А | Ν | D | Е | R | М | R | Κ | L | s |
| E | Т | Ρ | R | Н | F | М | Т | С | Ι | J | G | Х | Т | W | Κ | U | Ζ | Х | D | 0 |
| Т | Ρ | s | U | А | V | Е | R | Y | Ρ | Т | Е | М | Ρ | L | Е | Т | 0 | Ν | Ζ | 0 |
| s | Ν | С | D | L | В | Ρ | s | Т | С | W | 0 | Q | Q | Т | А | Х | Ν | F | U | G |
| 1 | Ι | Н | М | W | Ζ | Q | R | Ν | М | κ | S | М | L | V | Q | Ζ | L | А | С | G |
| N | Y | Е | Н | Ι | Е | Ρ | s | А | Ι | Ρ | Ζ | С | G | R | J | G | Ν | Ν | Κ | G |
| 1 | V | Ι | Е | к | 0 | Н | W | Ι | L | В | U | R | J | J | Κ | V | R | V | Е | Ν |
| м | Т | Ζ | Ι | s | Е | J | R | D | V | U | Ν | А | Y | А | В | Е | Y | R | R | I |
| E | В | s | G | Е | Q | 0 | Е | А | А | Ν | S | Q | Ι | V | F | W | Κ | V | М | R |
| w | 0 | С | Ρ | Е | L | В | А | R | А | Ρ | С | F | 0 | В | Х | S | Х | М | А | Р |
| Y | L | I | Н | D | Κ | 0 | М | Ρ | W | Е | М | G | С | D | В | D | Y | D | Ν | s |
|   |   |   |   |   |   |   |   |   |   |   |   |   |   |   |   |   |   |   |   |   |
|   |   |   |   |   |   |   |   |   |   |   |   |   |   |   |   |   |   |   |   |   |

| ARABLE     | GANDER   | RADIANT   |
|------------|----------|-----------|
| AVERY      | GOOSE    | SHEEP     |
| BARN       | HORSE    | SPIDER    |
| CHARLOTTE  | HUMBLE   | SPRING    |
| COW        | LAMB     | TEMPLETON |
| E.B. WHITE | LURVY    | TERRIFIC  |
| FAIR       | MINISTER | WILBUR    |
| FERN       | PIGLET   | ZUCKERMAN |

### SOLUTION