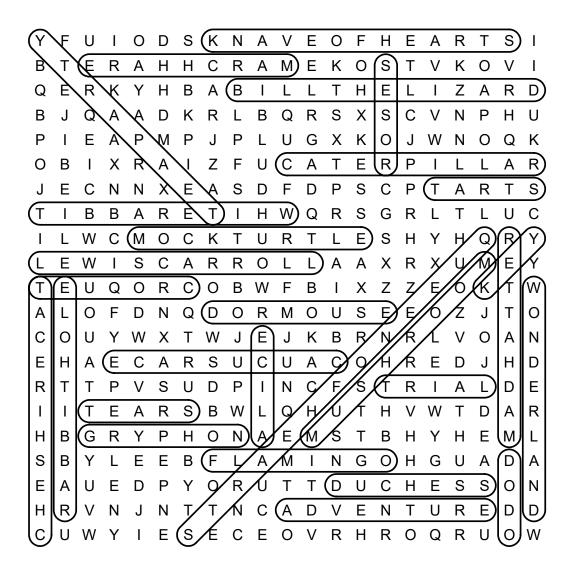

IGHT**

© 2023 Kim White Steele LLC - All rights reserved. Permission to copy for single classroom, facility, or home use only. Not for public display.

| Name: | Date: |  |
|-------|-------|--|
|       |       |  |

# Alice In Wonderland

#### Word Search

DIRECTIONS: Find and circle the vocabulary words in the grid. Look for them in all directions including backwards and diagonally.



**ADVENTURE** 

ALICE

BILL THE LIZARD

CATERPILLAR

**CAUCUS RACE** 

CHESHIRE CAT

**CROQUET** 

DODO

**DORMOUSE** 

**DUCHESS** 

FLAMINGO

**GRYPHON** 

**KEY** 

KNAVE OF HEARTS

LEWIS CARROLL

MAD HATTER

MARCH HARE

**MOCK TURTLE** 

MUSHROOM

QUEEN OF HEARTS

RABBIT HOLE

**ROSES** 

TARTS

TEA PARTY

**TEARS** 

TRIAL

WHITE RABBIT

WONDERLAND

# Alice In Wonderland

## Word Search

## SOLUTION