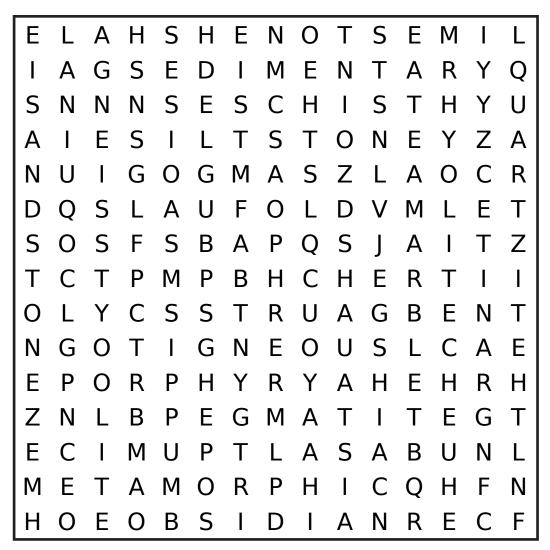

# **Types of Rocks**

BASALT CHERT COAL COQUINA GABBRO GNEISS GRANITE GYPSUM IGNEOUS LIMESTONE MARBLE METAMORPHIC OBSIDIAN OOLITE PEGMATITE PORPHYRY PUMICE QUARTZITE RHYOLITE SANDSTONE SCHIST SEDIMENTARY SHALE SILTSTONE SLATE SOAPSTONE TUFF