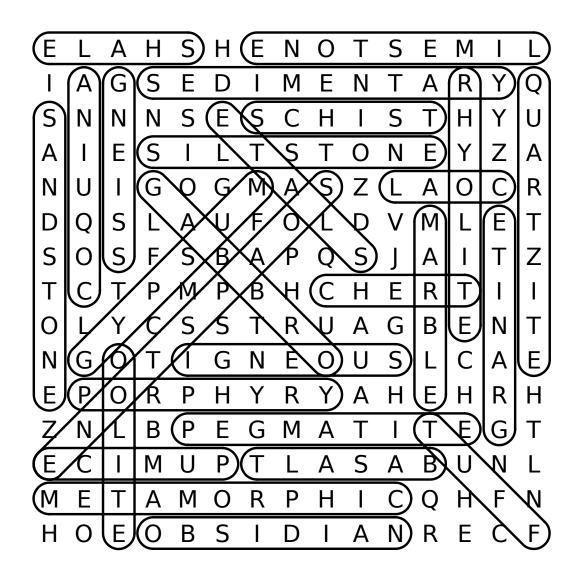

### **Types of Rocks** Large Print Word Search

WHO MADE THIS?

Created by Kim White Steele for Puzzles to Print.

CONTACT

admin@puzzles-to-print.com

COPYRIGHT

© 2023 Kim White Steele LLC - All rights reserved. Permission to copy for single classroom, facility, or home use only. Not for public display.

# **Types of Rocks**



BASALT CHERT COAL COQUINA GABBRO GNEISS GRANITE GYPSUM IGNEOUS LIMESTONE MARBLE METAMORPHIC OBSIDIAN OOLITE PEGMATITE PORPHYRY PUMICE QUARTZITE RHYOLITE SANDSTONE SCHIST SEDIMENTARY SHALE SILTSTONE SLATE SOAPSTONE TUFF

# **Types of Rocks**

#### Large Print Word Search

#### SOLUTION