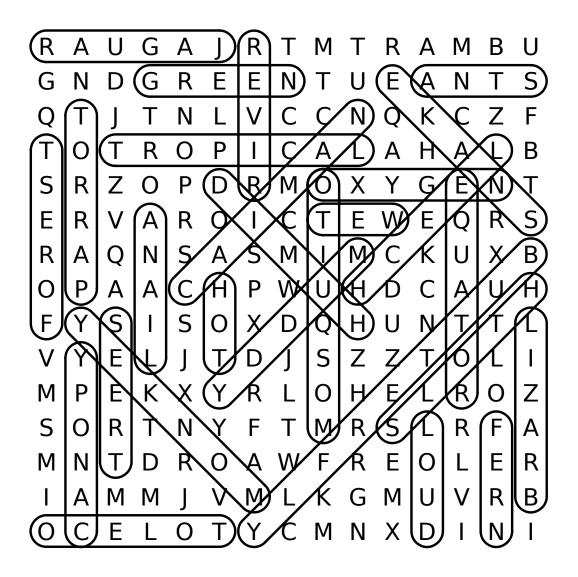

# **Tropical Forest**

U M Α R Α В U G Α R Μ S E Α N Ν Т Ζ N C C N K F P Α Н Α В P M 0 X Ν T D R R R T Ε W Ε R S 0 C Α Q Ν S Α S Μ M K X B Р P W Н U Α Н U D Н S 0 X D 0 Н U N Т S Τ D Ζ Ζ L Н Ε M X Y R 0 0 Z Ν F M R R F Α Ε R F R E R 0 Α 0 M M K G Μ R В Ε M N N Т Υ X D

ANTS
BRAZIL
BUTTERFLY
CAIMAN
CANOPY
EQUATOR
FERN
FOREST
GREEN

HOT
HUMID
JAGUAR
LEECH
LIANA
LOUD
MONKEY
MOSQUITO
MUDDY

OCELOT
OXYGEN
PARROT
RIVER
SLOTH
SNAKE
TREES
TROPICAL
WET

### SOLUTION