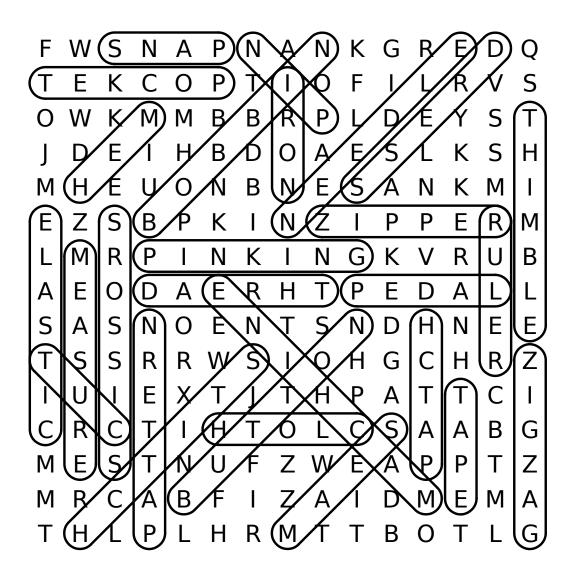

## A Stitch in Time

S W Ν Α P Ν Α Ν K Ε G R D Q S F R K O P T V S Т М M В В R P D Y S S Ε Η В 0 Α Ε K Н D M 0 N В Ε S Α N K Μ U Ν Ε S В P K Ζ P P Ε R N Μ M N Ν K R U G B K Ε R Т P F D Н D Α Α ı ı Ν Ε Ν Т S N Н D N Е Ε R R S 0 Н G R Z X Τ Н P Α S Н Α В G Z Ν U Z W P T Α Μ M В F Α D M Α Ζ Α M Н P B G Н R Т Т 0 Т

BOBBIN
BUTTON
CLOTH
CUT
DRESS
ELASTIC
HEM
IRON
MACHINE

MEASURE
NEEDLE
PATCH
PATTERN
PEDAL
PIN
PINKING
POCKET
RULER

SCISSORS
SEAM
SNAP
STITCH
TAPE
THIMBLE
THREAD
ZIGZAG
ZIPPER

### A Stitch in Time

Large Print Word Search

SOLUTION