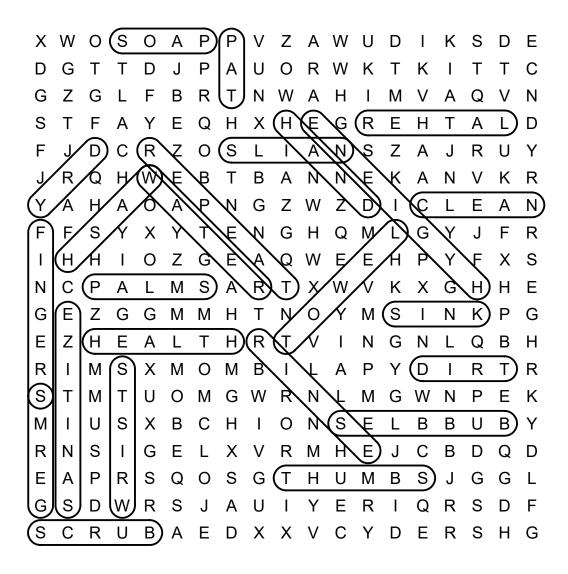

## Word Search

DIRECTIONS: Find and circle the vocabulary words in the grid. Look for them in all directions including backwards and diagonally.

| X | W | 0 | S | Ο | Α | Р | Р | ٧ | Z | Α | W | U | D | I | K | S | D | Е |
|---|---|---|---|---|---|---|---|---|---|---|---|---|---|---|---|---|---|---|
| D | G | Т | Т | D | J | Р | Α | U | Ο | R | W | K | Т | K | I | Т | Т | С |
| G | Z | G | L | F | В | R | Т | Ν | W | Α | Н | I | M | V | Α | Q | ٧ | N |
| s | Т | F | Α | Υ | Ε | Q | Н | Χ | Н | Ε | G | R | Ε | Н | Т | Α | L | D |
| F | J | D | С | R | Z | Ο | S | L | 1 | Α | Ν | S | Z | Α | J | R | U | Υ |
| J | R | Q | Н | W | Ε | В | T | В | Α | N | Ν | Ε | K | Α | N | ٧ | K | R |
| Υ | Α | Н | Α | Ο | Α | Р | N | G | Z | W | Z | D | I | С | L | Ε | Α | N |
| F | F | S | Υ | Χ | Υ | Т | Ε | Ν | G | Н | Q | M | L | G | Υ | J | F | R |
|   | Н | Н | 1 | Ο | Z | G | Ε | Α | Q | W | Ε | Ε | Н | Р | Υ | F | Χ | S |
| N | С | Р | Α | L | М | S | Α | R | Т | Χ | W | ٧ | K | Χ | G | Н | Н | Е |
| G | Ε | Z | G | G | М | М | Н | T | Ν | 0 | Υ | M | S | 1 | N | K | Р | G |
| E | Z | Н | Ε | Α | L | Т | Н | R | Т | ٧ | I | N | G | Ν | L | Q | В | н |
| R | I | M | S | Χ | М | Ο | M | В | I | L | Α | Р | Υ | D | I | R | Т | R |
| s | Т | M | Т | U | 0 | М | G | W | R | N | L | M | G | W | N | Р | Ε | Κ |
| М | I | U | S | Χ | В | С | Н | I | 0 | N | S | Ε | L | В | В | U | В | Υ |
| R | Ν | S | I | G | Ε | L | Χ | ٧ | R | М | Н | Ε | J | С | В | D | Q | D |
| E | Α | Р | R | S | Q | 0 | S | G | T | Н | U | M | В | S | J | G | G | L |
| G | S | D | W | R | S | J | Α | U | I | Υ | Ε | R | I | Q | R | S | D | F |
| s | С | R | U | В | Α | Ε | D | Χ | Χ | ٧ | С | Υ | D | Ε | R | S | Н | G |

| BUBBLES | HYGIENE  | SINK   |
|---------|----------|--------|
| CLEAN   | LATHER   | SOAP   |
| DIRT    | NAILS    | TAP    |
| DRY     | PALMS    | THUMBS |
| FINGERS | REPEAT   | TOWEL  |
| GERMS   | RINSE    | WASH   |
| HAND    | SANITIZE | WATER  |
| HEALTH  | SCRUB    | WRISTS |