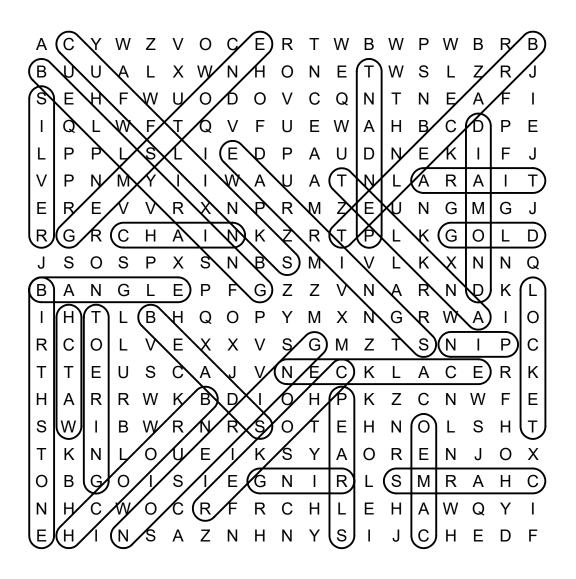

## Word Search

DIRECTIONS: Find and circle the vocabulary words in the grid. Look for them in all directions including backwards and diagonally.

| Α | С | Υ | W | Z | ٧ | 0 | С | Ε | R | Т | W  | В | W | Р | W | В | R | В |
|---|---|---|---|---|---|---|---|---|---|---|----|---|---|---|---|---|---|---|
| В | U | U | Α | L | Χ | W | Ν | Н | 0 | N | Ε  | T | W | S | L | Z | R | J |
| s | Е | Н | F | W | U | 0 | D | 0 | V | С | Q  | Ν | Т | N | Ε | Α | F | I |
|   | Q | L | W | F | Τ | Q | V | F | U | Ε | W  | Α | Н | В | С | D | Р | Ε |
| L | Р | Р | L | S | L | 1 | Ε | D | Р | Α | U  | D | Ν | Ε | K | I | F | J |
| V | Р | N | М | Υ | I | 1 | W | Α | U | Α | Т  | Ν | L | Α | R | Α | I | T |
| E | R | Ε | V | V | R | Χ | Ν | Р | R | М | Z  | Ε | U | N | G | М | G | J |
| R | G | R | С | Н | Α | 1 | Ν | K | Z | R | Т  | Р | L | K | G | Ο | L | D |
| J | S | 0 | S | Р | Χ | S | Ν | В | S | М | -1 | ٧ | L | K | Χ | Ν | N | Q |
| В | Α | N | G | L | Ε | Р | F | G | Z | Z | V  | Ν | Α | R | Ν | D | K | L |
| ı | Н | T | L | В | Н | Q | Ο | Р | Υ | М | Χ  | Ν | G | R | W | Α | I | 0 |
| R | С | 0 | L | V | Ε | Χ | Χ | ٧ | S | G | М  | Z | Т | S | Ν | 1 | Р | С |
| Т | Т | Ε | U | S | С | Α | J | ٧ | Ν | Ε | С  | K | L | Α | С | Ε | R | K |
| Н | Α | R | R | W | K | В | D | I | 0 | Н | Р  | K | Z | С | Ν | W | F | Ε |
| s | W | 1 | В | W | R | Ν | R | S | О | Τ | Ε  | Н | Ν | 0 | L | S | Н | T |
| Т | K | Ν | L | Ο | U | Ε | I | K | S | Υ | Α  | 0 | R | Ε | Ν | J | 0 | Χ |
| 0 | В | G | 0 | I | S | I | Ε | G | Ν | I | R  | L | S | М | R | Α | Н | С |
| N | Н | С | W | Ο | С | R | F | R | С | Н | L  | Ε | Н | Α | W | Q | Υ | 1 |
| E | Н | I | N | S | Α | Z | N | Н | N | Υ | S  | I | J | С | Н | Ε | D | F |