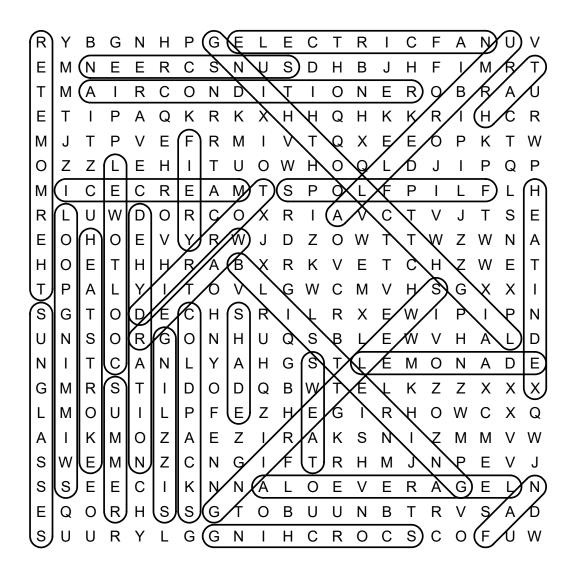

## Word Search

DIRECTIONS: Find and circle the vocabulary words in the grid. Look for them in all directions including backwards and diagonally.

| R  | Υ | В | G | N | Н | Р | G | Е | L | Е | С | Т | R | I | С | F | Α  | N | U | V |
|----|---|---|---|---|---|---|---|---|---|---|---|---|---|---|---|---|----|---|---|---|
| E  | M | Ν | Е | Ε | R | С | S | Ν | U | S | D | Н | В | J | Н | F | -1 | M | R | Т |
| Т  | M | Α | I | R | С | 0 | Ν | D | I | Τ | 1 | 0 | Ν | Ε | R | 0 | В  | R | Α | U |
| E  | Т | I | Р | Α | Q | K | R | K | Χ | Н | Н | Q | Н | K | K | R | I  | Н | С | R |
| М  | J | Τ | Р | ٧ | Ε | F | R | M | 1 | ٧ | Т | Q | Χ | Ε | Ε | 0 | Р  | K | Τ | W |
| 0  | Z | Z | L | Ε | Н | I | Τ | U | 0 | W | Н | 0 | Q | L | D | J | I  | Р | Q | Р |
| М  | I | С | Ε | С | R | Ε | Α | M | Τ | S | Р | 0 | L | F | Р | I | L  | F | L | Н |
| R  | L | U | W | D | 0 | R | С | Ο | Χ | R | I | Α | V | С | Т | V | J  | Т | S | Ε |
| E  | Ο | Н | 0 | Ε | V | Υ | R | W | J | D | Z | 0 | W | Τ | Т | W | Z  | W | N | Α |
| Н  | Ο | Ε | Т | Н | Н | R | Α | В | Χ | R | K | V | Ε | Τ | С | Н | Z  | W | Ε | Т |
| Τ. | Р | Α | L | Υ | I | Т | 0 | V | L | G | W | С | M | ٧ | Н | S | G  | Χ | Χ | I |
| s  | G | Τ | 0 | D | Ε | С | Н | S | R | 1 | L | R | Χ | Ε | W | I | Р  | I | Р | Ν |
| U  | Ν | S | 0 | R | G | Ο | Ν | Н | U | Q | S | В | L | Ε | W | V | Н  | Α | L | D |
| N  | I | Τ | С | Α | Ν | L | Υ | Α | Н | G | S | Τ | L | Ε | M | 0 | Ν  | Α | D | Ε |
| G  | M | R | S | Т | I | D | 0 | D | Q | В | W | Τ | Ε | L | K | Z | Z  | Χ | Χ | Χ |
| L  | M | 0 | U | I | L | Р | F | Ε | Z | Н | Ε | G | I | R | Н | 0 | W  | С | Χ | Q |
| Α  | I | K | M | 0 | Z | Α | Ε | Z | I | R | Α | K | S | N | I | Z | M  | M | ٧ | W |
| s  | W | Ε | M | Ν | Z | С | Ν | G | I | F | Т | R | Н | M | J | Ν | Р  | Ε | ٧ | J |
| s  | S | Ε | Ε | С | I | K | Ν | Ν | Α | L | Ο | Ε | V | Ε | R | Α | G  | Ε | L | Ν |
| E  | Q | 0 | R | Н | S | S | G | Τ | 0 | В | U | U | Ν | В | Τ | R | ٧  | S | Α | D |
| S  | U | U | R | Υ | L | G | G | N | I | Н | С | R | 0 | С | S | С | 0  | F | U | W |

### SOLUTION