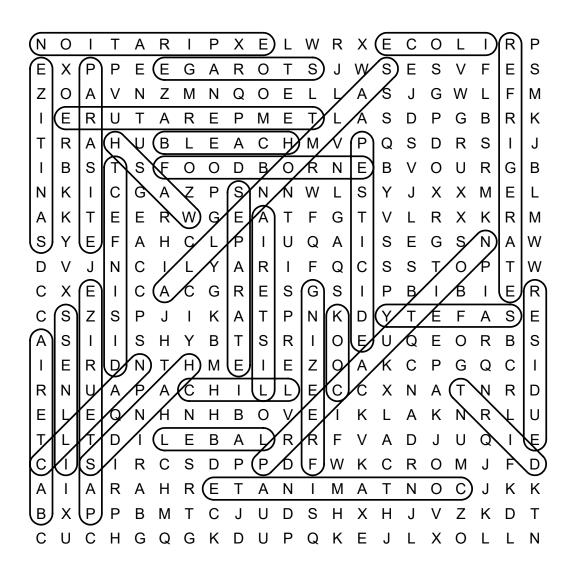

## Word Search

DIRECTIONS: Find and circle the vocabulary words in the grid. Look for them in all directions including backwards and diagonally.

| N | 0 | ı | Т | Α | R | I | Р | Χ | Е | L | W | R | Х | Ε | С | 0 | L | I | R | Р |
|---|---|---|---|---|---|---|---|---|---|---|---|---|---|---|---|---|---|---|---|---|
| E | Χ | Р | Р | Ε | Е | G | Α | R | Ο | Т | S | J | W | S | Ε | S | V | F | Ε | S |
| z | 0 | Α | V | Ν | Z | М | Ν | Q | Ο | Ε | L | L | Α | S | J | G | W | L | F | М |
| 1 | Ε | R | U | Τ | Α | R | Ε | Р | М | Ε | Т | L | Α | S | D | Р | G | В | R | K |
| Т | R | Α | Н | U | В | L | Ε | Α | С | Н | М | ٧ | Р | Q | S | D | R | S | I | J |
| 1 | В | S | Т | S | F | 0 | Ο | D | В | 0 | R | Ν | Ε | В | ٧ | 0 | U | R | G | В |
| N | K | I | С | G | Α | Z | Р | S | Ν | Ν | W | L | S | Υ | J | Χ | Χ | М | Ε | L |
| Α | K | Т | Ε | Ε | R | W | G | Е | Α | Т | F | G | Т | ٧ | L | R | Χ | K | R | М |
| s | Υ | Ε | F | Α | Н | С | L | Р | I | U | Q | Α | I | S | Ε | G | S | Ν | Α | W |
| D | ٧ | J | Ν | С | I | L | Υ | Α | R | 1 | F | Q | С | S | S | Т | О | Р | Т | W |
| С | Χ | Ε | I | С | Α | С | G | R | Ε | S | G | S | I | Р | В | 1 | В | I | Ε | R |
| С | S | Z | S | Р | J | I | K | Α | Т | Р | Ν | K | D | Υ | Т | Ε | F | Α | S | Ε |
| Α | S | I | I | S | Н | Υ | В | Т | S | R | I | 0 | Ε | U | Q | Ε | О | R | В | S |
| 1 | Ε | R | D | Ν | Т | Н | М | Е | I | Ε | Z | 0 | Α | K | С | Р | G | Q | С | 1 |
| R | Ν | U | Α | Р | Α | С | Н | I | L | L | Ε | С | С | Χ | Ν | Α | Т | Ν | R | D |
| E | L | Ε | Q | Ν | Н | Ν | Н | В | Ο | ٧ | Ε | I | K | L | Α | K | Ν | R | L | U |
| Т | L | Τ | D | I | L | Ε | В | Α | L | R | R | F | V | Α | D | J | U | Q | I | Ε |
| С | 1 | S | I | R | С | S | D | Р | Р | D | F | W | K | С | R | 0 | М | J | F | D |
| Α | 1 | Α | R | Α | Н | R | Ε | Т | Α | N | I | М | Α | Т | Ν | 0 | С | J | K | K |
| В | Χ | Р | Р | В | М | T | С | J | U | D | S | Н | Χ | Н | J | ٧ | Z | K | D | Т |
| С | U | С | Н | G | Q | G | K | D | U | Р | Q | K | Ε | J | L | Χ | О | L | L | Ν |

BACTERIA
BLEACH
CHILL
CLEAN
CONTAMINATE
COOK
DIRT
DISINFECT
E. COLI

**EXPIRATION** 

FOODBORNE
FREEZING
HANDS
ILLNESS
LABEL
LISTERIA
PARASITE
PASTEURIZE
PESTICIDE
PRECAUTION

REFRIGERATE
RESIDUE
SAFETY
SALMONELLA
SANITIZE
SEPARATE
STORAGE
TEMPERATURE
WASH