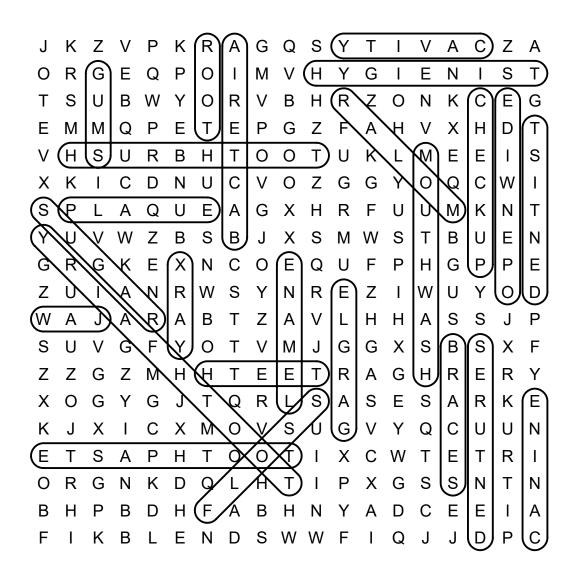

## Dental Health Word Search

DIRECTIONS: Find and circle the vocabulary words in the grid. Look for them in all directions including backwards and diagonally.

|   |   | 7 | 11 | <b>D</b> |   | <b>D</b> | ^ | ~ | ~ | 0 | V | Ŧ |   | 1/ | ^ | <u> </u> | 7 | • |
|---|---|---|----|----------|---|----------|---|---|---|---|---|---|---|----|---|----------|---|---|
| J | K | Ζ | V  | Ρ        | K | R        | А | G | Q | 3 | Y | Т | I | V  | A | С        | Ζ | A |
| 0 | R | G | Е  | Q        | Ρ | 0        | Ι | Μ | V | Н | Y | G | Ι | Е  | Ν | Ι        | S | Т |
| Т | S | U | В  | W        | Y | 0        | R | V | В | Н | R | Ζ | 0 | Ν  | Κ | С        | Е | G |
| E | Μ | Μ | Q  | Ρ        | Е | Т        | Е | Ρ | G | Ζ | F | А | Н | V  | Х | Н        | D | т |
| V | Н | S | U  | R        | В | Н        | т | 0 | 0 | Т | U | Κ | L | Μ  | Е | Е        | Т | s |
| X | Κ | Ι | С  | D        | Ν | U        | С | V | 0 | Ζ | G | G | Y | 0  | Q | С        | W |   |
| s | Ρ | L | А  | Q        | U | Е        | А | G | Х | Н | R | F | U | U  | М | Κ        | Ν | т |
| Y | U | V | W  | Ζ        | В | S        | В | J | Х | S | М | W | S | Т  | В | U        | Е | N |
| G | R | G | Κ  | Е        | Х | Ν        | С | 0 | Е | Q | U | F | Ρ | Н  | G | Ρ        | Ρ | E |
| z | U | Ι | А  | Ν        | R | W        | S | Y | Ν | R | Е | Ζ | Ι | W  | U | Y        | 0 | D |
| w | А | J | А  | R        | А | В        | Т | Ζ | А | V | L | Н | Н | А  | S | S        | J | Р |
| s | U | V | G  | F        | Y | 0        | Т | V | Μ | J | G | G | Х | S  | В | S        | Х | F |
| z | Ζ | G | Ζ  | М        | Н | Н        | Т | Е | Е | Т | R | А | G | Н  | R | Е        | R | Y |
| X | 0 | G | Y  | G        | J | Т        | Q | R | L | S | А | s | Е | S  | А | R        | κ | E |
| ĸ | J | Х | Ι  | С        | Х | М        | 0 | V | s | U | G | V | Y | Q  | С | U        | U | N |
| E | т | S | А  | Ρ        | Н | Т        | 0 | 0 | Т | Ι | Х | С | W | Т  | Е | Т        | R |   |
| 0 | R | G | Ν  | Κ        | D | Q        | L | Н | Т | Ι | Ρ | Х | G | S  | S | Ν        | Т | N |
| в | Н | Ρ | В  | D        | Н | F        | А | В | Н | Ν | Y | А | D | С  | Е | Е        | Ι | A |
| F | Ι | Κ | В  | L        | Е | Ν        | D | S | W | W | F | Ι | Q | J  | J | D        | Ρ | С |

| BACTERIA | FLOSS      | PLAQUE      |
|----------|------------|-------------|
| BRACES   | GARGLE     | ROOT        |
| CANINE   | GUMS       | SUGAR       |
| CAVITY   | HYGIENIST  | TEETH       |
| CHECKUP  | JAW        | TOOTH FAIRY |
| DENTIST  | MOLAR      | TOOTHBRUSH  |
| DENTURES | MOUTH WASH | TOOTHPASTE  |
| ENAMEL   | OPEN WIDE  | X-RAY       |