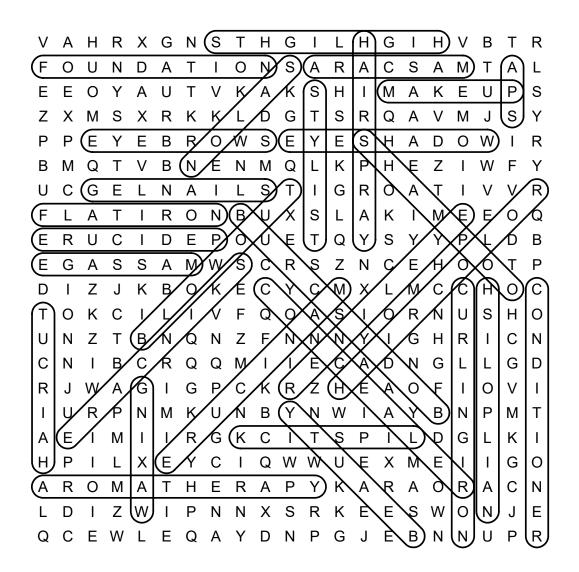

А Н R Х G Ν S Т Н G Н G Н V В Т R V I L T S С F 0 U Ν D Α Т Т 0 Ν А R А S Α Μ Т Α L Ε Ε Е 0 Y A U Т V Κ Α Κ S Н T Μ Α Κ U Ρ S Ζ Х S Х R L D G Т S R Q S Y Μ Κ Κ А V Μ J Ρ Е S Ρ Е Е В R 0 W S Е Υ Н А D Ο W T R Y Ε C В Ν E Ν Μ Q Κ Ρ Н Ζ W F Y В Μ Т L С G S Т G R Т R E Α Т L 1 Ο A T V U Ν V F L Α Т L R 0 Ν В U Х S L Α Κ T Μ Е Е 0 Q R U D Е Ρ Ο Е Т Q Υ S Ρ L Е С U Y Y D В I Е S Т Ρ G А S S А Μ W С R S Ζ Ν С Е Н Ο Ο D T Ζ J Κ В 0 Κ Е С Υ С Μ Х L Μ С С Н 0 С Κ F S S Т Ο С L V Q 0 A I Ο R Ν U Н Ο Ζ U Ν Ζ Т В Ν Q Ν F Ν Ν Ν Y Т G Н R T С Ν С С R Q Q Μ Е С Α D G L L G D Ν T В Т L Ν G Ρ С Ζ Е 0 R J W A G Κ R Н Α 0 F I V I I Т R Ρ Κ Ν В В Ρ Μ U Μ U Y Ν W Α Y Ν I Ν G Е R G Κ С Т S Ρ D L Κ А L Μ L T L T L T Н Ρ Х Ε Υ С Т Q W W U Ε Х Μ Е G Ο Е R А R R A С R 0 Т Н Α Ρ Y Κ A 0 Ν A Μ Α D Ζ Ρ Ν Х S R Κ Е Е S W 0 J Е T W Ν Ν L С Е W Е Q Α Υ D Ν Ρ G J Е В Ν Ν U Ρ R C L

DIRECTIONS: Find and circle the vocabulary words in the grid. Look for them in all directions including backwards and diagonally.

Word Search

### SOLUTION