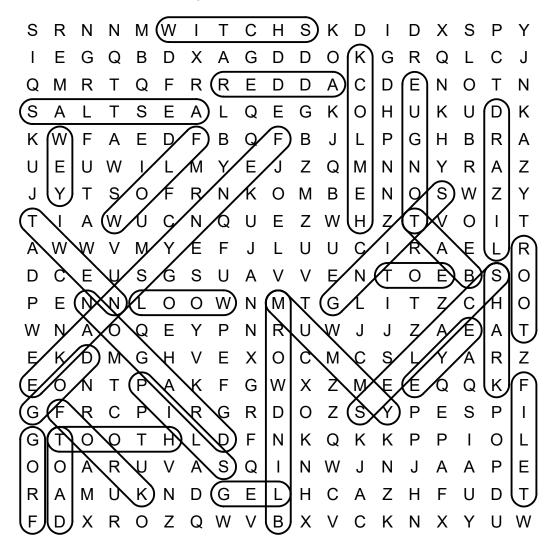

## Witches' Brew

DIRECTIONS: Find and circle the words in the grid. Look for them in all directions, including diagonally and backwards. Use the words to make up the ingredient list for Macbeth's witches' brew.

ADDER, BAT, BLIND WORM, DOG, DRAGON, EYE, FENNY SNAKE, FILET, FORK, FROG, HEMLOCK, LEG, LIZARD, MUMMY, NEWT, ROOT, SALT SEA, SCALES, SHARK, SLIP, STING, TOAD, TOE, TONGUE, TOOTH, WITCH'S, WOLF, WOOL, YEW

| S | R | N | N | М | W | Ι | Т | С | Н | S | K | D | Ι | D | Χ | S | Р | Υ |
|---|---|---|---|---|---|---|---|---|---|---|---|---|---|---|---|---|---|---|
| I | Е | G | Q | В | D | Χ | Α | G | D | D | Ο | K | G | R | Q | L | С | J |
| Q | M | R | Т | Q | F | R | R | Е | D | D | Α | С | D | Ε | Ν | 0 | Τ | Ν |
| S | Α | L | Т | S | Ε | Α | L | Q | Е | G | K | 0 | Н | U | K | U | D | K |
| K | W | F | Α | Ε | D | F | В | Q | F | В | J | L | Р | G | Н | В | R | Α |
| U | Ε | U | W | I | L | M | Υ | Ε | J | Z | Q | M | N | N | Υ | R | Α | Z |
| J | Υ | Τ | S | 0 | F | R | Ν | K | 0 | M | В | Ε | N | 0 | S | W | Z | Υ |
| Т | I | Α | W | U | С | Ν | Q | U | Е | Z | W | Н | Z | Т | ٧ | Ο | I | Τ |
| Α | W | W | V | M | Υ | Ε | F | J | L | U | U | С | I | R | Α | Ε | L | R |
| D | С | Ε | U | S | G | S | U | Α | V | ٧ | Ε | Ν | Т | 0 | Ε | В | S | 0 |
| Р | Ε | Ν | Ν | L | Ο | 0 | W | Ν | M | Τ | G | L | I | Τ | Z | С | Н | 0 |
| W | Ν | Α | Ο | Q | Ε | Υ | Р | N | R | U | W | J | J | Z | Α | Ε | Α | Т |
| Ε | K | D | M | G | Н | V | Ε | Χ | 0 | С | M | С | S | L | Υ | Α | R | Z |
| Ε | 0 | Ν | Т | Р | Α | K | F | G | W | Χ | Z | M | Е | Ε | Q | Q | K | F |
| G | F | R | С | Р | I | R | G | R | D | 0 | Z | S | Υ | Р | Ε | S | Р | I |
| G | Τ | 0 | Ο | Τ | Н | L | D | F | Ν | K | Q | K | K | Р | Р | I | 0 | L |
| 0 | 0 | Α | R | U | V | Α | S | Q | Ι | Ν | W | J | Ν | J | Α | Α | Р | Ε |
| R | Α | M | U | K | Ν | D | G | Ε | L | Н | С | Α | Z | Н | F | U | D | Τ |
| F | D | Χ | R | 0 | Ζ | Q | W | V | В | Χ | V | С | Κ | Ν | Χ | Υ | U | W |