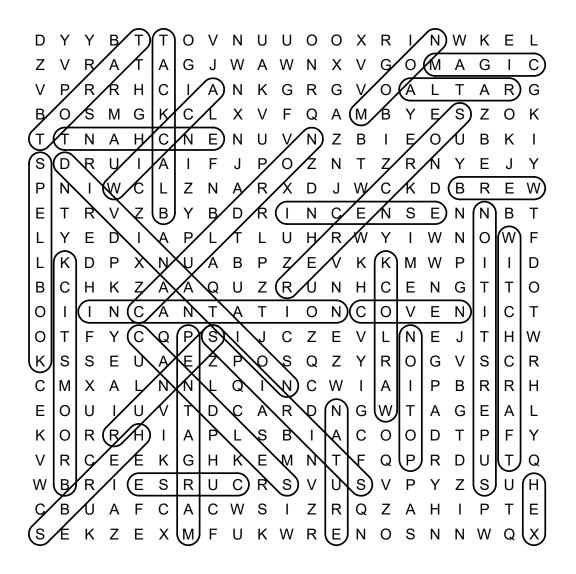

**COPYRIGHT**

© 2021 Kim White Steele - All rights reserved. Permission to copy for single classroom use only. Not for public display.

# WITCHCIaft

DIRECTIONS: Find and circle the vocabulary words in the grid. Look for them in all directions including backwards and diagonally.

D Υ 0 0 Χ С В S 0 F Ζ Τ Ζ R Υ Ζ Ν D С K В S В Y D Т В Ε С Т С Т 0 Α 0 0 S Q Ε Ζ 0 0 G C Q C В D C Α D Τ G C Κ G Н Ε C Ζ S Ε Ζ Ε R Ε Ν 0 S Q K X M U K W Ν Ν

**ALTAR** 

**BLACK CAT** 

**BREW** 

**BROOMSTICK** 

CANDLES

CAULDRON

**COVEN** 

**CURSE** 

DIVINATION

**ENCHANT** 

**HERBS** 

**HEX** 

INCANTATION

**INCENSE** 

MAGIC

MOON

NATURE

PENTAGRAM

POTION

**RUNES** 

SORCERER

SPELL BOOK

**SPIRITS** 

SUPERSTITION

**TAROT** 

WARLOCK

WICCA

WITCHCRAFT



## WITCHCTAFT

Word Search

### SOLUTION