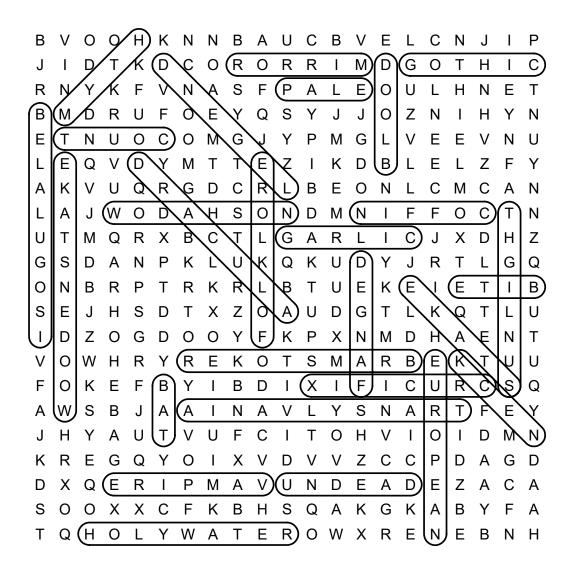

#### **CONTACT**

admin@puzzles-to-print.com

### **ILLUSTRATIONS**

All images used under license from Dreamstime.com - Illustration 11771253 © Andy Keylock.

## **COPYRIGHT**

© 2021 Kim White Steele - All rights reserved. Permission to copy for single classroom use only. Not for public display.

# DIRECTIONS: Find and circle the vocabulary words in the grid. Look for them in all directions including backwards and diagonally.

Bat

Bela Lugosi

Bite

Blood

Bram Stoker

Coffin

Count

Crucifix

Dracula

European

Fanged

# Vampirg

## Word Search

D G С G D S 0 C G В Ζ X G 0 Ε Η M Ζ 0 В S Q K G Τ R O W Χ R



Folklore

Garlic

Gothic

Holy Water

Legend

Mirror

Myth

Neck

No Shadow

Pale

Stake

Sunlight

Transylvania

Undead

Vampire

Wooden Stake

# Vampirg

Word Search

# SOLUTION