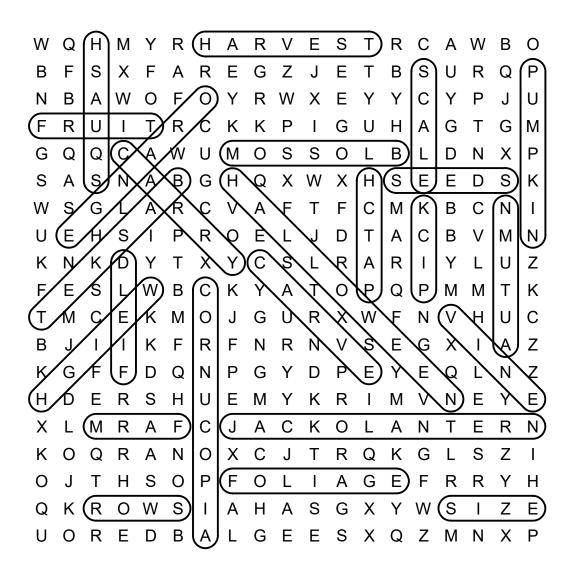

### Word Search

DIRECTIONS: Find and circle the vocabulary words in the grid. Look for them in all directions including backwards and diagonally.

| W | Q | Н | М | Υ | R | Н | Α | R | ٧ | Ε | S | Т | R | С | Α | W  | В | 0 |
|---|---|---|---|---|---|---|---|---|---|---|---|---|---|---|---|----|---|---|
| В | F | S | Χ | F | Α | R | Е | G | Z | J | Ε | Т | В | S | U | R  | Q | Р |
| N | В | Α | W | Ο | F | 0 | Υ | R | W | Χ | Ε | Υ | Υ | С | Υ | Р  | J | U |
| F | R | U | 1 | Т | R | С | K | K | Р | I | G | U | Н | Α | G | Т  | G | М |
| G | Q | Q | С | Α | W | U | M | 0 | S | S | 0 | L | В | L | D | Ν  | Χ | Р |
| S | Α | S | N | Α | В | G | Н | Q | Χ | W | Χ | Н | S | Ε | Ε | D  | S | K |
| W | S | G | L | Α | R | С | ٧ | Α | F | Т | F | С | М | K | В | С  | N | I |
| U | Е | Н | S | 1 | Р | R | 0 | Ε | L | J | D | Т | Α | С | В | V  | M | Ν |
| K | Ν | K | D | Υ | Т | Χ | Υ | С | S | L | R | Α | R | 1 | Υ | L  | U | Z |
| F | Ε | S | L | W | В | С | K | Υ | Α | Т | 0 | Р | Q | Р | M | М  | Т | K |
| Т | M | С | Ε | K | M | 0 | J | G | U | R | Χ | W | F | Ν | ٧ | Н  | U | С |
| В | J | I | 1 | K | F | R | F | N | R | Ν | ٧ | S | Ε | G | Χ | -1 | Α | Z |
| K | G | F | F | D | Q | N | Р | G | Υ | D | Р | Ε | Υ | Ε | Q | L  | N | Z |
| Н | D | Ε | R | S | Н | U | Е | M | Υ | K | R | 1 | М | V | N | Ε  | Υ | Ε |
| X | L | M | R | Α | F | С | J | Α | С | K | 0 | L | Α | Ν | T | Ε  | R | Ν |
| K | 0 | Q | R | Α | Ν | 0 | Χ | С | J | Т | R | Q | K | G | L | S  | Z | I |
| 0 | J | Τ | Н | S | 0 | Р | F | 0 | L | I | Α | G | Ε | F | R | R  | Υ | Н |
| Q | K | R | 0 | W | S | I | Α | Н | Α | S | G | Χ | Υ | W | S | 1  | Z | Ε |
| U | 0 | R | Е | D | В | Α | L | G | Ε | Ε | S | Χ | Q | Z | М | Ν  | Χ | Р |

**AUTUMN FRUIT BASKET HALLOWEEN SCALE BLOSSOM HARVEST SEEDS CARRY** JACK 'O LANTERN SIZE **CARVE ORANGE** SQUASH CORNUCOPIA **PATCH** VINE **FARM** PICK WEIGH **PUMPKIN** FIELD

**ROWS** 

**FOLIAGE** 