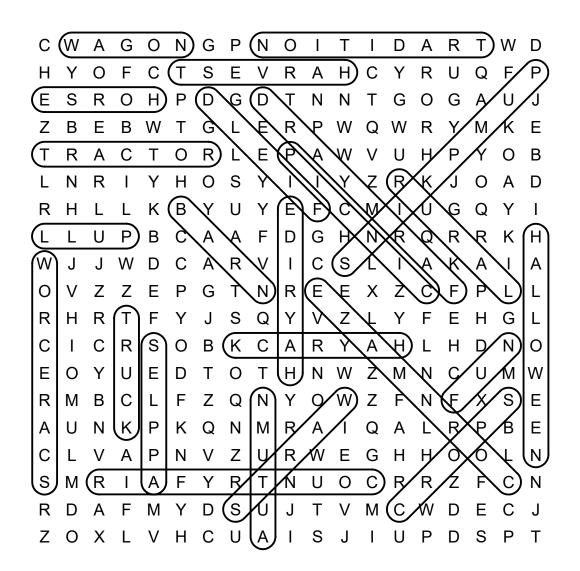

## Hayride Word Search

DIRECTIONS: Find and circle the vocabulary words in the grid. Look for them in all directions including backwards and diagonally.

|              |        | 14/    | ^      | <u> </u> |           | N I     | <u> </u> |        | N I    |        |        |        |        |           | ^         |        |        | 14/    |        |   |  |
|--------------|--------|--------|--------|----------|-----------|---------|----------|--------|--------|--------|--------|--------|--------|-----------|-----------|--------|--------|--------|--------|---|--|
|              |        | W      | A      | G        | 0         | N<br>T  | G        | P      | N      | 0      | 1      | Т      |        | D         | A         | R      | Т      | W      | D      |   |  |
|              |        | Y<br>S | 0      | F        | С<br>ц    | l<br>D  | S        | E      | V      | R<br>T | A      | H      | С<br>т | Y         | R         | U      | Q<br>^ | F      | P      |   |  |
|              | E<br>Z | B      | R<br>E | O<br>B   | н<br>W    | Р<br>т  | D<br>G   | G      | D<br>E | ।<br>R | N<br>P | N<br>W | T<br>Q | G<br>W    | O<br>R    | G<br>Y | A<br>M | U<br>K | J<br>E |   |  |
|              | _      | ь<br>R |        |          | -         |         | R        | L      | E      | R<br>P |        | W      |        |           | н         | т<br>Р |        | к<br>О |        |   |  |
|              |        | R<br>N | A<br>R |          | l<br>V    | О<br>Н  | к<br>О   | L<br>S | . /    | г<br>I | A      | Y      | V<br>Z | U<br>R    | п<br>К    |        | Y<br>O | A      | B<br>D |   |  |
|              | R      | Н      |        | ,<br>,   | Y<br>K    | В       | Y        | U      | Y<br>Y | E      | F      | C      | Z<br>M |           | к<br>U    | J<br>G | Q      | Y      | _      |   |  |
|              |        |        | L      | P        | В         | C       | A        | A      | F      | D      | ч<br>G | н      | N      | ۲<br>R    | Q         | R      | R      | ĸ      | н<br>Н |   |  |
|              | W      | J      | J      | W        | D         | C<br>C  | A        | R      | ۱<br>V | L<br>L | C      | S      | IN I   |           | A         | K      | A      |        | A      |   |  |
|              | 0      | V      | Z      | Z        | E         | P       | G        | Т      | Ň      | R      | E      | E      | X      | Z         | C         | F      | P      | ,<br>T | L      |   |  |
|              | R      | ч      | R      | Т        | F         | Y       | J        | S      | Q      | Y      | V      | Z      |        | Y         | F         | Ē      | Н      | G      | I      |   |  |
|              | c      |        | С      | R        | '<br>S    | 0       | в        | K      | C      | Å      | Ř      | Y      | A      | н         |           | Н      | D      | N      | 0      |   |  |
|              | E      | 0      | Y      | U        | E         | D       | Т        | 0      | Т      | Н      | N      | w      | Z      | М         | N         | С      | U      | М      | W      |   |  |
|              | R      | M      | в      | C        | -         | F       | Ż        | Q      | N      | Y      | 0      | W      | Z      | F         | N         | F      | X      | S      | E      |   |  |
|              | A      | U      | N      | K        | P         | ĸ       | Q        | N      | М      | R      | A      | 1      | Q      | A         | L         | R      | P      | В      | E      |   |  |
|              | С      | L      | V      | А        | Р         | Ν       | V        | Z      | U      | R      | W      | Е      | G      | Н         | Н         | 0      | 0      | L      | N      |   |  |
|              | s      | М      | R      | Ι        | А         | F       | Y        | R      | т      | Ν      | U      | 0      | С      | R         | R         | Z      | F      | С      | Ν      |   |  |
|              | R      | D      | А      | F        | М         | Y       | D        | S      | U      | J      | Т      | V      | М      | С         | W         | D      | Е      | С      | J      |   |  |
|              | z      | 0      | Х      | L        | V         | Н       | С        | U      | А      | Ι      | S      | J      | Ι      | U         | Ρ         | D      | S      | Ρ      | т      |   |  |
|              |        |        |        |          |           |         |          |        |        |        |        |        |        |           |           |        |        |        |        | I |  |
| AP           | PLE    | S      |        |          | HALLOWEEN |         |          |        |        |        |        |        |        |           |           |        |        |        |        |   |  |
| AUTUMN       |        |        |        |          |           | HARVEST |          |        |        |        |        |        |        | SCARECROW |           |        |        |        |        |   |  |
| BARN         |        |        |        |          |           | HAYRACK |          |        |        |        |        |        |        |           | STRAW     |        |        |        |        |   |  |
| CORN MAZE    |        |        |        |          |           |         | HAYRIDE  |        |        |        |        |        |        |           |           |        |        |        |        |   |  |
| COUNTRY FAIR |        |        |        |          |           | HORSE   |          |        |        |        |        |        |        |           |           |        |        |        |        |   |  |
| CROPS        |        |        |        |          |           | PICNIC  |          |        |        |        |        |        |        |           | TRADITION |        |        |        |        |   |  |
| FARMYARD     |        |        |        |          |           | PULL    |          |        |        |        |        |        |        |           |           |        | TRUCK  |        |        |   |  |
| FIELD        |        |        |        | PUMPKINS |           |         |          |        |        |        |        |        |        |           |           |        | V      | /AG    | ON     |   |  |
|              |        |        |        |          |           |         |          |        |        |        |        |        |        |           |           |        |        |        |        |   |  |