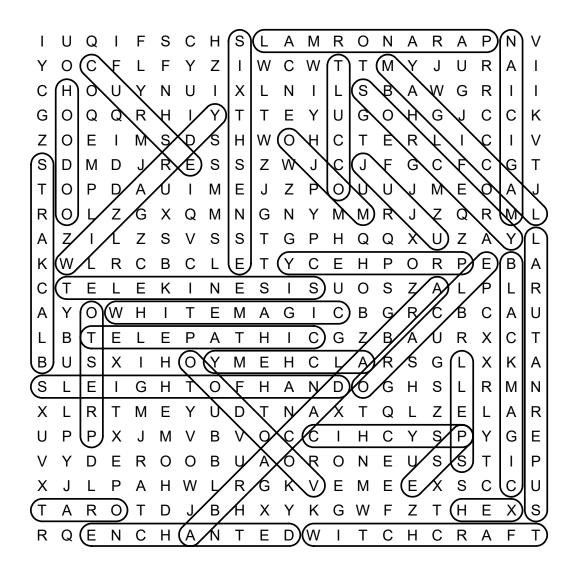

#### DIRECTIONS: Find and circle the vocabulary words in the grid. Look for them in all directions including backwards and diagonally.

Abracadabra Alchemy Black Arts Black Magic Curse Enchanted ESP Hex Hoodoo Juju Magical

| BLACK MAGIC |
|-------------|
| Word Search |

Q S С Н S R Ο U F L А Μ Ν А R А Ρ Ν L V Ο С F Υ Ζ С Т R Y F Т W W Т Μ Y J U Α T С Н Ο S В W G R U Y Ν U T Х L Ν L А 1 I G Ο Q Т U G 0 G J С С Κ Q R Y Т Е Н Н Y Ζ Ο Е S С Т Е С I V S Н Ο R T I Μ D W Н L S D Μ Ε S S Ζ F С F С G D J R W J С J G Т Ρ Е Ε Т 0 D A U Т M J Ζ Ρ Ο U U J Μ Ο Α J R 0 L Ζ Q Ν G Ζ Q R G Х Μ R J Μ L Ν Y Μ Μ Ζ Ζ S S S Ζ A T L V Т G Ρ Н Q Q Х U А Υ L В С Е С Е 0 Ρ Е В Κ W L R С L Т Н Ρ R Α Y С Т Е Е S Ζ Е S S Ρ R Т Ν U 0 A L L L Κ I A Υ 0 W Т Е Μ А G С В G R С В С Α U н В Т Ρ A Т С G Ζ В Α U R Х С Т L Е E Н T S А R S G Х Κ Α В U Х Н Ο Y Μ Е С L L I Н S L Е G Н Т 0 F A D Ο G Н S L R Μ Ν T Н Ν R Ζ Е Х L Т Μ Е Y U D Т Ν Α Х Т Q L L Α R Ρ Ρ Е U S Ρ G Х J Μ V В V 0 С С T Н С Y Y V D Е R Ο В U А R 0 Е S S Т T Ρ Y Ο Ο Ν U S Х J L Ρ A Н W L R G Κ Е Μ Е Е Х С С U V F Ζ Т R В Н Е Х S Α Ο Т Н Х G W Т D J Y Κ С R Q Е С А Т Е D W Т Н С R А F Т Ν Н Ν Т

> Magician Mojo Occult Oracle Paranormal Presto Prophecy Psychic Sixth Sense Sleight of Hand

Sorcery Spell Supernatural Taro Telekinesis Telepathic Voodoo White Magic Witchcraft Wizardy

### SOLUTION