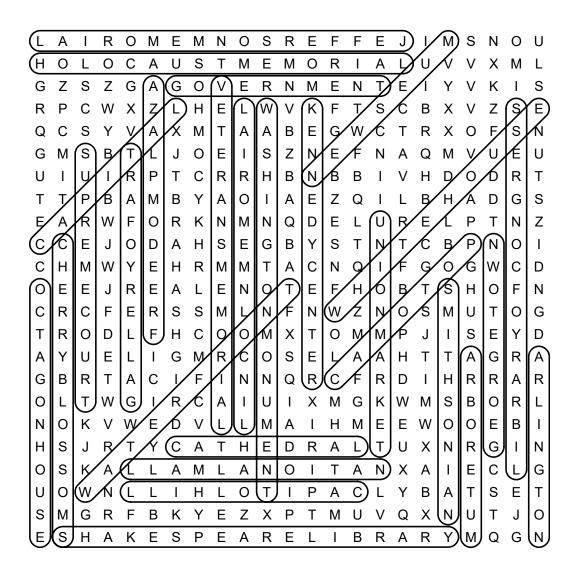

m White Steele LLC - All rights reserved. Permission to copy for single classroom, facility, or home use only. Not for public display.

| Name: _ | Date | e: |  |
|---------|------|----|--|
|         |      |    |  |

# Washington DC Word Search



DIRECTIONS: Find and circle the vocabulary words in the grid. Look for them in all directions including backwards and diagonally.

ARBORETUM
ARLINGTON
CAPITAL
CAPITOL HILL
CATHEDRAL
CHERRY BLOSSOMS
FREEDOM PLAZA
GALLERY OF ART
GEORGETOWN

GOVERNMENT
HOLOCAUST MEMORIAL
JEFFERSON MEMORIAL
KENNEDY CENTER
LIBRARY OF CONGRESS
LINCOLN MEMORIAL
NATIONAL MALL
NEWSEUM
OCTAGON HOUSE

POTOMAC
SHAKESPEARE LIBRARY
SMITHSONIAN
SUPREME COURT
UNION MARKET
VETERANS MEMORIAL
WASHINGTON MONUMENT
WATERFRONT
WHITE HOUSE

## Washington DC

Word Search

### SOLUTION