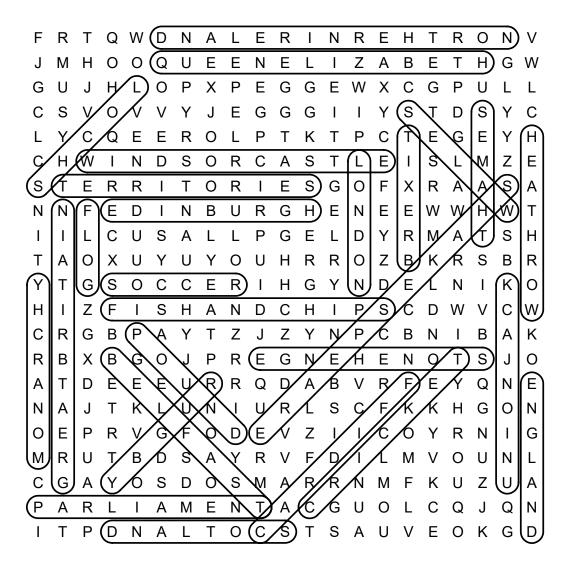

### Word Search

DIRECTIONS: Find and circle the vocabulary words in the grid. Look for them in all directions including backwards and diagonally.

Q W D Ν Ε R Ν Ε Ε 0 Ε Ν Ε Ζ В Ε Т Η G W Ε G G Ε Ε G G G S Т D S C Ρ Τ Τ Т Ε R 0 C G Y C S 0 R Ε S G 0 X S Ε R G Н Ε Ε В U Ν Ε G Ε 0 0 U Н R R Ζ В S В G S C C Ε R Н G D Ε K 0 S C D C G Ζ Ζ J С В X В G 0 Р R Ε G Ν Ε Н Ε Ν 0 0 Q D U R S C Ε R G 0 D Ε Ζ C 0 Υ G S Υ D S S Ζ D 0 M R Ε Т Α C G C Q M Ν U 0 Q Ν Ν Τ O C S Τ S A U V Ε K G

BELFAST
BREXIT
CARDIFF
CRICKET
EDINBURGH
ENGLAND
FISH AND CHIPS
GOLF
GREAT BRITAIN

HEATHROW
LOCHS
LONDON
MONARCHY
NORTHERN IRELAND
PARLIAMENT
POUND
QUEEN ELIZABETH
RUGBY

SCOTLAND
SHAKESPEARE
SOCCER
STONEHENGE
TERRITORIES
THAMES
UNION JACK
WALES
WINDSOR CASTLE