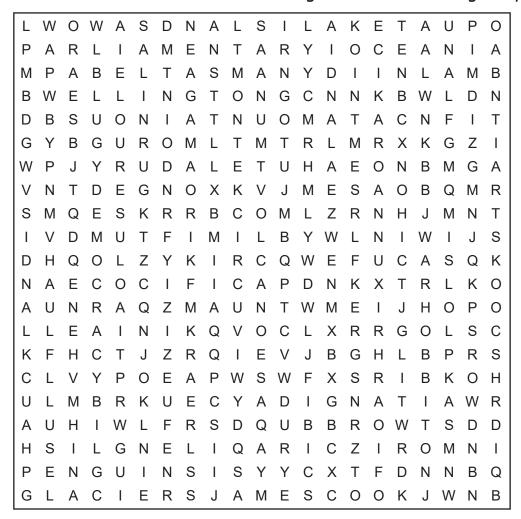

# New Zealand Word Search

DIRECTIONS: Find and circle the vocabulary words in the grid. Look for them in all directions including backwards and diagonally.

ABEL TASMAN
ANZAC DAY
AORAKI
AUCKLAND
BRITAIN
COOK STRAIT
CRICKET
DEMOCRACY
ENGLISH

**GLACIERS** 

HOBBITON
ISLANDS
JAMES COOK
KIWI
LAKE TAUPO
LAMB
MAORI
MOUNTAINOUS
NEW ZEALAND
OCEANIA

PACIFIC OCEAN
PARLIAMENTARY
PENGUINS
PLAINS
RUGBY
SOUTHERN CROSS
TOURISM
VOLCANOES
WAITANGI DAY
WELLINGTON