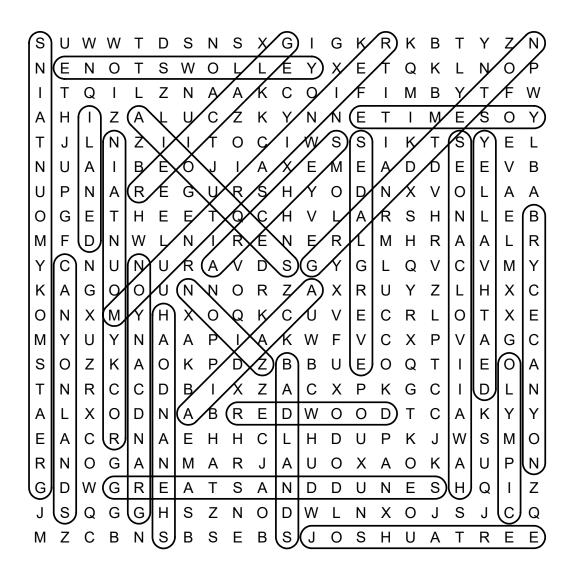

m White Steele LLC - All rights reserved. Permission to copy for single classroom, facility, or home use only. Not for public display.

| Name: | Date: |  |
|-------|-------|--|
|       |       |  |

DIRECTIONS:
Find and circle
the national park
names in the grid.
Look for them in all
directions including
backwards and
diagonally.

**ACADIA** 

**ARCHES** 

**BADLANDS** 

**BRYCE CANYON** 

**CANYONLANDS** 

**DEATH VALLEY** 

**DENALI** 

**EVERGLADES** 

**GLACIER** 

**GRAND CANYON** 

# **National Parks**

## Word Search





**GRAND TETON** 

**GREAT SAND DUNES** 

GREAT SMOKY MOUNTAINS

HAWAII VOLCANOES

JOSHUA TREE

MOUNT RAINIER

**OLYMPIC** 

REDWOOD

**ROCKY MOUNTAIN** 

**SEQUOIA** 

SHENANDOAH

**YELLOWSTONE** 

YOSEMITE

ZION

## **National Parks**

Word Search

### SOLUTION