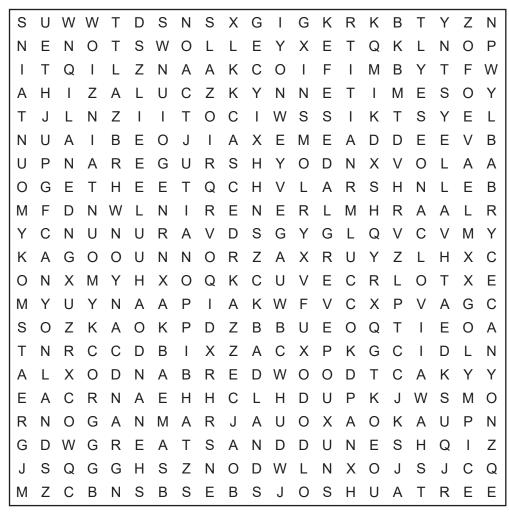

DIRECTIONS:
Find and circle
the national park
names in the grid.
Look for them in all
directions including
backwards and
diagonally.

**ACADIA** 

**ARCHES** 

**BADLANDS** 

**BRYCE CANYON** 

**CANYONLANDS** 

**DEATH VALLEY** 

**DENALI** 

**EVERGLADES** 

**GLACIER** 

**GRAND CANYON** 

## Word Search

**GRAND TETON** 

**GREAT SAND DUNES** 

GREAT SMOKY MOUNTAINS

HAWAII VOLCANOES

JOSHUA TREE

MOUNT RAINIER

**OLYMPIC** 

REDWOOD

**ROCKY MOUNTAIN** 

**SEQUOIA** 

SHENANDOAH

**YELLOWSTONE** 

YOSEMITE

ZION