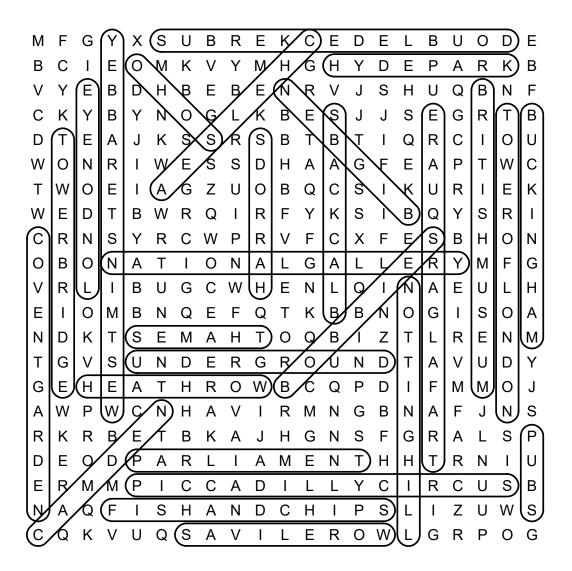

## London Word Search

DIRECTIONS: Find and circle the vocabulary words in the grid. Look for them in all directions including backwards and diagonally.

| М | F | G | Υ | Χ | S | U | В | R | Е | K | С | Е | D | Е  | L | В | U | 0 | D | Е |
|---|---|---|---|---|---|---|---|---|---|---|---|---|---|----|---|---|---|---|---|---|
| В | С | 1 | Ε | 0 | М | K | ٧ | Υ | М | Н | G | Н | Υ | D  | Ε | Р | Α | R | K | В |
| V | Υ | Е | В | D | Н | В | Е | В | Е | Ν | R | ٧ | J | S  | Н | U | Q | В | N | F |
| С | K | Υ | В | Υ | Ν | 0 | G | L | K | В | Ε | S | J | J  | S | Ε | G | R | Т | В |
| D | Т | Ε | Α | J | K | S | S | R | S | В | Τ | В | Т | 1  | Q | R | С | 1 | 0 | U |
| W | Ο | Ν | R | I | W | Ε | S | S | D | Н | Α | Α | G | F  | Ε | Α | Р | Т | W | С |
| Т | W | 0 | Ε | I | Α | G | Z | U | Ο | В | Q | С | S | Ι  | K | U | R | I | Е | K |
| W | Ε | D | Т | В | W | R | Q | 1 | R | F | Υ | K | S | -1 | В | Q | Υ | S | R | 1 |
| С | R | Ν | S | Υ | R | С | W | Р | R | ٧ | F | С | Χ | F  | Е | S | В | Н | Ο | Ν |
| 0 | В | 0 | Ν | Α | Т | I | 0 | Ν | Α | L | G | Α | L | L  | Ε | R | Υ | M | F | G |
| V | R | L | I | В | U | G | С | W | Н | Ε | Ν | L | Q | I  | Ν | Α | Ε | U | L | Н |
| E | 1 | 0 | M | В | Ν | Q | Е | F | Q | Τ | K | В | В | Ν  | 0 | G | I | S | Ο | Α |
| N | D | K | Т | S | Ε | M | Α | Н | Т | 0 | Q | В | Ι | Z  | Τ | L | R | Е | Ν | M |
| Т | G | V | S | U | Ν | D | Е | R | G | R | 0 | U | Ν | D  | Τ | Α | V | U | D | Υ |
| G | Ε | Н | Ε | Α | Т | Н | R | 0 | W | В | С | Q | Р | D  | I | F | M | M | 0 | J |
| Α | W | Р | W | С | Ν | Н | Α | ٧ | I | R | M | Ν | G | В  | Ν | Α | F | J | Ν | S |
| R | K | R | В | Ε | Т | В | K | Α | J | Н | G | Ν | S | F  | G | R | Α | L | S | Р |
| D | Ε | 0 | D | Р | Α | R | L | 1 | Α | M | Ε | Ν | Τ | Н  | Н | Т | R | Ν | I | U |
| E | R | M | M | Р | I | С | С | Α | D | Ι | L | L | Υ | С  | Ι | R | С | U | S | В |
| N | Α | Q | F | I | S | Н | Α | Ν | D | С | Н | I | Р | S  | L | I | Z | U | W | S |
| С | Q | K | V | U | Q | S | Α | V | I | L | Ε | R | 0 | W  | L | G | R | Р | 0 | G |

BIG BEN
BLACK CABS
BOBBIES
BRITISH MUSEUM
BUCKINGHAM
CAMDEN
CHELSEA
COVENT GARDEN
DOUBLE DECKER BUS

FISH AND CHIPS
HARRODS
HEATHROW
HYDE PARK
LONDON EYE
NATIONAL GALLERY
NOTTING HILL
PARLIAMENT
PICCADILLY CIRCUS

PUBS
SAVILE ROW
SOHO
THAMES
TOWER BRIDGE
TOWER OF LONDON
TRAFALGAR SQUARE
UNDERGROUND
WESTMINSTER ABBEY