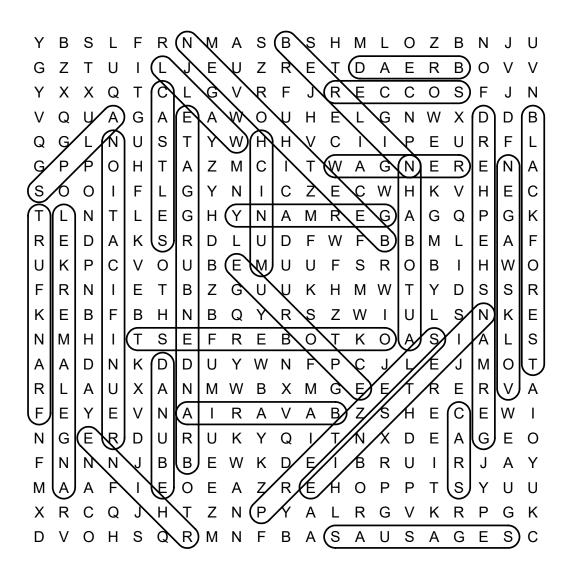

### Germany Word Search

DIRECTIONS: Find and circle the vocabulary words in the grid. Look for them in all directions including backwards and diagonally.

| Υ | В | S | L | F | R | N | М | Α | S | В | S | Н | М | L | 0 | Z | В | N | J | U |
|---|---|---|---|---|---|---|---|---|---|---|---|---|---|---|---|---|---|---|---|---|
| G | Z | Т | U | Ι | L | J | Ε | U | Z | R | Ε | Т | D | Α | Ε | R | В | 0 | ٧ | V |
| Υ | Χ | Χ | Q | Т | С | L | G | ٧ | R | F | J | R | Ε | С | С | 0 | S | F | J | N |
| V | Q | U | Α | G | Α | Ε | Α | W | Ο | U | Н | Ε | L | G | Ν | W | Χ | D | D | В |
| Q | G | L | Ν | U | S | Т | Υ | W | Н | Н | ٧ | С | 1 | I | Р | Ε | U | R | F | L |
| G | Р | Р | 0 | Н | Τ | Α | Z | М | С | Ι | Т | W | Α | G | Ν | Ε | R | Ε | Ν | Α |
| S | Ο | 0 | 1 | F | L | G | Υ | Ν | Ι | С | Z | Ε | С | W | Н | K | V | Н | Ε | С |
| Т | L | Ν | Т | L | Ε | G | Н | Υ | Ν | Α | M | R | Е | G | Α | G | Q | Р | G | Κ |
| R | Ε | D | Α | K | S | R | D | L | U | D | F | W | F | В | В | M | L | Ε | Α | F |
| U | K | Р | С | ٧ | 0 | U | В | Е | M | U | U | F | S | R | 0 | В | 1 | Н | W | 0 |
| F | R | Ν | I | Ε | Τ | В | Z | G | U | U | K | Н | M | W | Т | Υ | D | S | S | R |
| K | Ε | В | F | В | Н | Ν | В | Q | Υ | R | S | Z | W | I | U | L | S | Ν | K | Е |
| N | M | Н | 1 | Т | S | Ε | F | R | Ε | В | 0 | Т | K | 0 | Α | S | Ι | Α | L | S |
| Α | Α | D | Ν | K | D | D | U | Υ | W | N | F | Р | С | J | L | Ε | J | M | Ο | Т |
| R | L | Α | U | Χ | Α | Ν | M | W | В | Χ | M | G | Е | Ε | Т | R | Е | R | V | Α |
| F | Ε | Υ | Ε | ٧ | Ν | Α | I | R | Α | ٧ | Α | В | Z | S | Н | Ε | С | Ε | W | 1 |
| N | G | Е | R | D | U | R | U | K | Υ | Q | I | Т | Ν | Χ | D | Ε | Α | G | Ε | 0 |
| F | N | N | N | J | В | В | Ε | W | K | D | Ε | I | В | R | U | I | R | J | Α | Υ |
| М | Α | Α | F | I | Ε | 0 | Ε | Α | Z | R | Ε | Н | 0 | Р | Р | Τ | S | Υ | U | U |
| X | R | С | Q | J | Н | Τ | Z | N | Р | Υ | Α | L | R | G | ٧ | K | R | Р | G | K |
| D | V | 0 | Н | S | Q | R | M | Ν | F | В | Α | S | Α | U | S | Α | G | Ε | S | С |

ALPS
ANGELA MERKEL
AUTOBAHN
BAVARIA
BEETHOVEN
BERLIN
BLACK FOREST
BRANDENBURG GATE
BREAD

CARS
CASTLES
DANUBE
EINSTEIN
EUROPE
FRANKFURT
GERMAN SHEPHERD
GERMANY
MUNICH

OKTOBERFEST
PRETZELS
REUNIFICATION
RHINE
SAUSAGES
SOCCER
VOLKSWAGEN
WAGNER
WALL

### SOLUTION