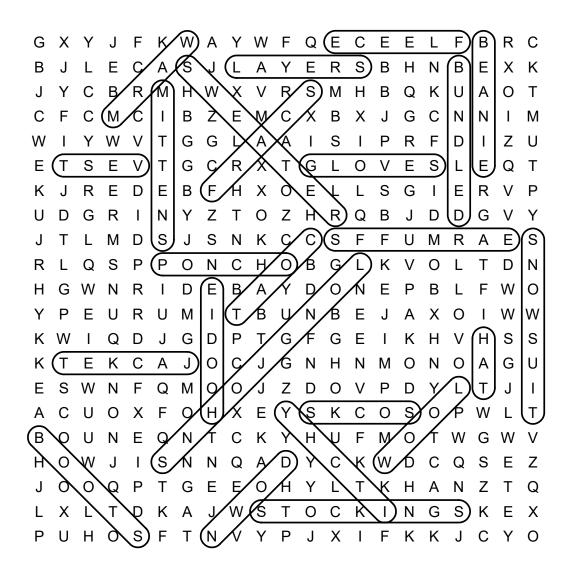

# Word Search

Date:

DIRECTIONS: Find and circle the vocabulary words in the grid. Look for them in all directions including backwards and diagonally.

|          | G        | Х      | Y      | J          | F      | Κ      | W      | А      | Y      | W      | F      | Q      | Е       | С      | Е      | Е      | L      | F      | В         | R      | С      |   |  |
|----------|----------|--------|--------|------------|--------|--------|--------|--------|--------|--------|--------|--------|---------|--------|--------|--------|--------|--------|-----------|--------|--------|---|--|
|          | В        | J      | L      | Е          | С      | А      | S      | J      | L      | А      | Y      | Е      | R       | S      | В      | Н      | Ν      | В      | Е         | Х      | κ      |   |  |
|          | J        | Y      | С      | В          | R      | Μ      | Н      | W      | Х      | V      | R      | S      | М       | Н      | В      | Q      | Κ      | U      | А         | 0      | Т      |   |  |
|          | С        | F      | С      | М          | С      | Ι      | В      | Ζ      | Е      | М      | С      | Х      | В       | Х      | J      | G      | С      | Ν      | Ν         | Ι      | Μ      |   |  |
|          | W        | Ι      | Y      | W          | V      | Т      | G      | G      | L      | А      | Α      | Ι      | S       | Ι      | Ρ      | R      | F      | D      | Ι         | Ζ      | U      |   |  |
|          | E        | Т      | S      | Е          | V      | Т      | G      | С      | R      | Х      | Т      | G      | L       | 0      | V      | Е      | S      | L      | Е         | Q      | Т      |   |  |
|          | K        | J      | R      | Е          | D      | Е      | В      | F      | Н      | Х      | 0      | Е      | L       | L      | S      | G      | Ι      | Е      | R         | V      | Ρ      |   |  |
|          | U        | D      | G      | R          | Ι      | Ν      | Y      | Ζ      | Т      | 0      | Ζ      | Н      | R       | Q      | В      | J      | D      | D      | G         | V      | Y      |   |  |
|          | J        | Т      | L      | М          | D      | S      | J      | S      | Ν      | K      | С      | С      | S       | F      | F      | U      | Μ      | R      | A         | Е      | S      |   |  |
|          | R        | L      | Q      | S          | Ρ      | Ρ      | 0      | Ν      | С      | Н      | 0      | В      | G       | L      | K      | V      | 0      | L      | Т         | D      | Ν      |   |  |
|          | H        | G      | W      | N          | R      | 1      | D      | E      | B      | A      | Y      | D      | 0       | N      | E      | P      | В      | L      | F         | W      | 0      |   |  |
|          | Y        | P      | E      | U          | R      | U      | M      |        | T      | В      | U      | N<br>_ | В       | E      | J      | A      | X<br>  | 0      | <br>      | W      | W      |   |  |
|          | K        | W<br>- |        | Q          | D      | J      | G      | D      | P      | T      | G      | F      | G       | E      |        | K      | Н      | V      | Н         | S      | S      |   |  |
|          | K        | T      | E      | K          | C      | A      | J      | 0      | C      | J      | G      | N      | Н       | N      | М      | 0      | N      | 0      | A         | G      | U      |   |  |
|          | E        | S      | W      | N          | F      | Q      | M      | 0      | 0      | J      | Z      | D      | 0       | V      | P      | D      | Ŷ      | L      | T         | J      | I<br>T |   |  |
|          | A        | C<br>O | U      |            | Х      | F      |        | H      | X      | E      | Y      | S      | K       | C<br>F | 0      | S      | О<br>т | P      | W         |        | T      |   |  |
|          | В        | 0      | U      | N<br>J     | E      | Q<br>S | N      | T      | C<br>O | K      | Y<br>D | H      | U       | F      | M      | 0      | T<br>C | W      | G         | W<br>E | V<br>Z |   |  |
|          | H<br>  J | 0      | W<br>O | J<br>Q     | ।<br>Р | З<br>Т | N<br>G | N<br>E | Q<br>E | A<br>O | D<br>H | Y<br>Y | C       | K<br>T | W<br>K | D<br>H | C<br>A | Q<br>N | S<br>Z    | E<br>T | Z<br>Q |   |  |
|          |          | x      | ı      | T          | '<br>D | ĸ      | A      | J      | w      | s      | Т      | 0      | C       | ĸ      |        | N      | G      | S      | ĸ         | Ē      | X      |   |  |
|          | P        | U      | Н      | 0          | S      | F      | Т      | N      | V      | Y      | P      | J      | x       |        | F      | K      | ĸ      | J      | С         | Υ      | 0      |   |  |
|          | L .      | 0      |        | <u> </u>   |        | 1      | •      |        | •      | 1      | •      | 0      | <u></u> | •      | 1      |        |        | 0      | <u> </u>  | -      | 0      | I |  |
| BE       |          | ΕE     |        |            | HOODIE |        |        |        |        |        |        |        |         |        |        |        |        |        |           |        |        |   |  |
| BOOTS    |          |        |        |            | ІТСНУ  |        |        |        |        |        |        |        |         |        |        |        |        |        |           |        |        |   |  |
| BUNDLED  |          |        |        | JACKET     |        |        |        |        |        |        |        |        |         |        |        |        |        |        | SOCKS     |        |        |   |  |
| COAT     |          |        |        | LAYERS     |        |        |        |        |        |        |        |        |         |        |        |        |        |        | STOCKINGS |        |        |   |  |
| DOWN     |          |        |        | LONG JOHNS |        |        |        |        |        |        |        |        |         |        |        |        |        |        | SWEATER   |        |        |   |  |
| EARMUFFS |          |        |        |            |        |        |        |        |        |        |        |        |         |        |        |        |        |        | VEST      |        |        |   |  |
|          |          |        |        | MITTENS    |        |        |        |        |        |        |        |        |         |        |        |        |        | WARM   |           |        |        |   |  |
| FLEECE   |          |        |        | PONCHO     |        |        |        |        |        |        |        |        |         |        |        | WOOL   |        |        |           |        |        |   |  |
|          |          |        |        |            |        |        |        | C      |        |        |        |        |         |        |        |        |        |        | -         |        |        |   |  |

Name:

© 2023 puzzles-to-print.com

SCARF

SNOWSUIT

**GLOVES** 

HAT