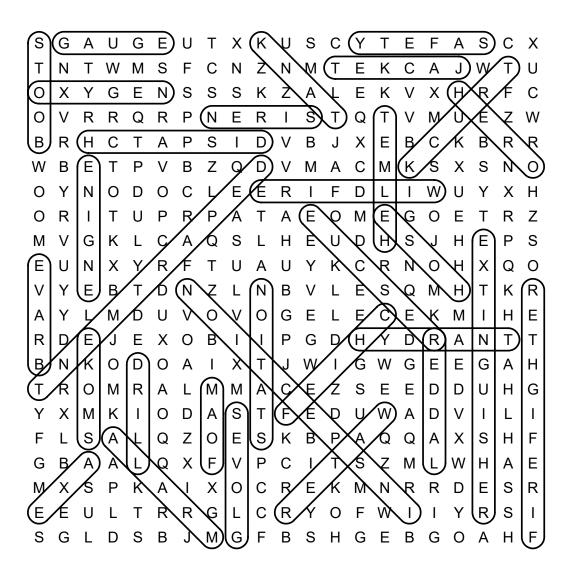

### Word Search

DIRECTIONS: Find and circle the vocabulary words in the grid. Look for them in all directions including backwards and diagonally.

| s | G | Α | U | G | Ε | U | Т  | Χ | K | U | S  | С | Υ | Т | Ε | F | Α | S | С | Χ  |
|---|---|---|---|---|---|---|----|---|---|---|----|---|---|---|---|---|---|---|---|----|
| Т | N | Т | W | М | S | F | С  | N | Z | N | М  | Τ | Ε | K | С | Α | J | W | Τ | U  |
| 0 | Χ | Υ | G | Ε | Ν | S | S  | S | K | Z | Α  | L | Ε | K | ٧ | Χ | Н | R | F | С  |
| 0 | ٧ | R | R | Q | R | Р | Ν  | Ε | R | I | S  | Τ | Q | Т | ٧ | М | U | Ε | Z | W  |
| В | R | Н | С | Т | Α | Р | S  | I | D | ٧ | В  | J | Χ | Е | В | С | K | В | R | R  |
| W | В | Ε | Т | Р | V | В | Z  | Q | D | ٧ | М  | Α | С | М | K | S | Χ | S | N | Ο  |
| 0 | Υ | Ν | Ο | D | Ο | С | L  | Ε | Ε | R | I  | F | D | L | I | W | U | Υ | Χ | Н  |
| 0 | R | I | Т | U | Р | R | Р  | Α | Т | Α | Ε  | 0 | М | Ε | G | 0 | Ε | Т | R | Z  |
| М | ٧ | G | K | L | С | Α | Q  | S | L | Н | Ε  | U | D | Н | S | J | Н | Ε | Р | S  |
| E | U | Ν | Χ | Υ | R | F | Т  | U | Α | U | Υ  | K | С | R | Ν | 0 | Н | Χ | Q | Ο  |
| V | Υ | Ε | В | Т | D | Ν | Z  | L | Ν | В | V  | L | Ε | S | Q | М | Н | Т | K | R  |
| Α | Υ | L | М | D | U | ٧ | Ο  | ٧ | 0 | G | Ε  | L | Ε | С | Ε | K | М | I | Н | Ε  |
| R | D | Ε | J | Ε | Χ | 0 | В  | 1 | 1 | Р | G  | D | Н | Υ | D | R | Α | Ν | Т | Т  |
| В | Ν | K | О | D | О | Α | -1 | Χ | Т | J | W  | I | G | W | G | Ε | Ε | G | Α | Н  |
| Т | R | 0 | М | R | Α | L | М  | М | Α | С | Ε  | Z | S | Ε | Е | D | D | U | Н | G  |
| Υ | Χ | M | K | I | О | D | Α  | S | Т | F | Ε  | D | U | W | Α | D | V | 1 | L | 1  |
| F | L | S | Α | L | Q | Z | О  | Ε | S | K | В  | Р | Α | Q | Q | Α | Χ | S | Н | F  |
| G | В | Α | Α | L | Q | Χ | F  | ٧ | Р | С | -1 | Τ | S | Z | M | L | W | Н | Α | Ε  |
| М | Χ | S | Р | K | Α | 1 | Χ  | О | С | R | Ε  | K | М | Ν | R | R | D | Ε | S | R  |
| E | Ε | U | L | Т | R | R | G  | L | С | R | Υ  | 0 | F | W | I | I | Υ | R | S | -1 |
| s | G | L | D | S | В | J | М  | G | F | В | S  | Н | G | Е | В | G | 0 | Α | Н | F  |

|                                        | HOSE       | ENGINE       | ALARM      |
|----------------------------------------|------------|--------------|------------|
| SIREN                                  | HYDRANT    |              | AXE        |
| SMOKE                                  |            | EXTINGUISHER |            |
| STATION                                | INSPECTION | FIREFIGHTER  | BOOTS      |
|                                        | JACKET     | FOAM         | BRAVE      |
| TANK                                   | LADDER     | GAUGE        | CHIEF      |
| TRUCK                                  | OXYGEN     | GLOVES       | DEPARTMENT |
| WATER                                  |            |              |            |
| WILDFIRE                               | RESCUE     | HELMET       | DISPATCH   |
| ************************************** | SAFETY     | HERO         | DRILL      |