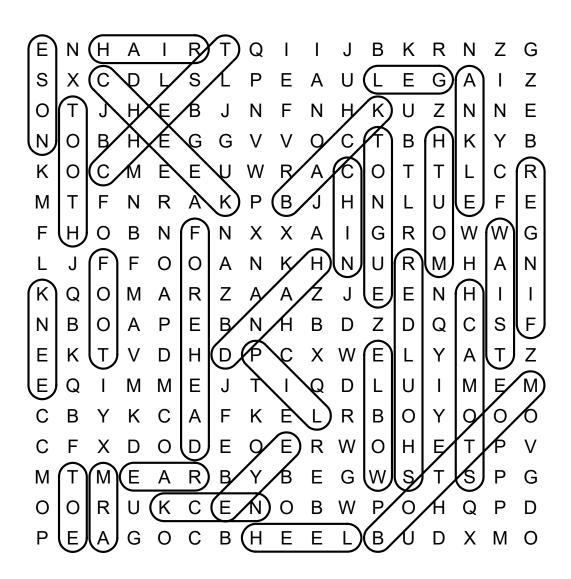

### Word Search

DIRECTIONS: Find and circle the vocabulary words in the grid. Look for them in all directions including backwards and diagonally.

| E | N | Н | Α | ı | R | Т | Q | I | I | J | В | K | R | N | Z | G |
|---|---|---|---|---|---|---|---|---|---|---|---|---|---|---|---|---|
| s | Χ | С | D | L | S | L | Р | Ε | Α | U | L | Ε | G | Α | I | Z |
| 0 | Τ | J | Н | Ε | В | J | Ν | F | N | Н | K | U | Z | Ν | Ν | Ε |
| N | 0 | В | Н | Ε | G | G | V | V | 0 | С | Т | В | Н | K | Υ | В |
| K | 0 | С | M | Ε | Ε | U | W | R | Α | С | Ο | Τ | T | L | С | R |
| М | Τ | F | Ν | R | Α | K | Р | В | J | Н | Ν | L | U | Ε | F | Ε |
| F | Н | 0 | В | Ν | F | Ν | Χ | Χ | Α | ı | G | R | 0 | W | W | G |
| L | J | F | F | 0 | Ο | Α | Ν | K | Н | Ν | U | R | М | Н | Α | Ν |
| K | Q | 0 | М | Α | R | Z | Α | Α | Z | J | Ε | Ε | Ν | Н | I | I |
| N | В | 0 | Α | Р | Ε | В | Ν | Н | В | D | Z | D | Q | С | S | F |
| E | K | Τ | V | D | Н | D | Р | С | Χ | W | Ε | L | Υ | Α | Т | Z |
| E | Q | I | M | M | Ε | J | Т | I | Q | D | L | U | I | М | Ε | M |
| С | В | Υ | K | С | Α | F | K | Ε | L | R | В | 0 | Υ | 0 | Ο | Ο |
| С | F | Χ | D | 0 | D | Ε | Ο | Ε | R | W | Ο | Н | Ε | Т | Р | V |
| М | Т | М | Ε | Α | R | В | Υ | В | Ε | G | W | S | Т | S | Р | G |
| 0 | 0 | R | U | K | С | Ε | Ν | 0 | В | W | Р | 0 | Н | Q | Р | D |
| Р | Ε | Α | G | Ο | С | В | Н | Ε | Ε | L | В | U | D | Χ | М | О |

| ANKLE  | EAR      | HAND  | NOSE     |
|--------|----------|-------|----------|
| ARM    | ELBOW    | HEEL  | SHOULDER |
| BACK   | EYE      | KNEE  | STOMACH  |
| BOTTOM | FINGER   | LEG   | TOE      |
| CHEEK  | FOOT     | LIP   | TONGUE   |
| CHEST  | FOREHEAD | MOUTH | TOOTH    |
| CHIN   | HAIR     | NECK  | WAIST    |

### SOLUTION