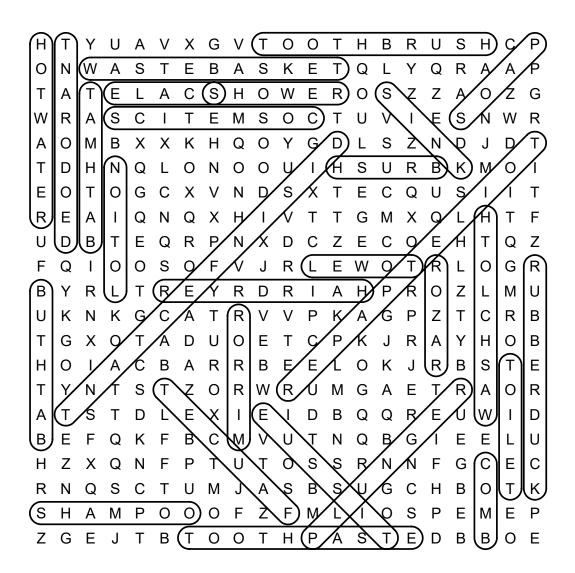

Permission to copy for single classroom use only. Not for public display.

| Name: | Date: |  |
|-------|-------|--|
|       |       |  |



# DIRECTIONS: Find and circle the vocabulary words in the grid. Look for them in all directions including backwards and diagonally.



**BATHMAT** 

**BATHTUB** 

**BRUSH** 

COMB

**COSMETICS** 

**DEODORANT** 

DISINFECTANT

**FAUCET** 

**HAIRDRYER** 

**HOT WATER** 

## In My Bathroom

### Word Search

Χ G 0 0 В R U S С В Ζ S Q S C Т G Ζ C G 0 R K Ζ 0 D 0 G S X Q Q D В Q G Ζ G Ε C K Ε G S В 0 0

LOTION

MIRROR

**PLUNGER** 

RAZOR

RUBBER DUCK

**SCALE** 

SHAMPOO

SHOWER

SINK

SOAP

**TISSUE** 

TOILET

**TOILET PAPER** 

**TOOTHBRUSH** 

**TOOTHPASTE** 

**TOWEL** 

WASHCLOTH

**WASTE BASKET** 



### In My Bathroom

Word Search

### SOLUTION