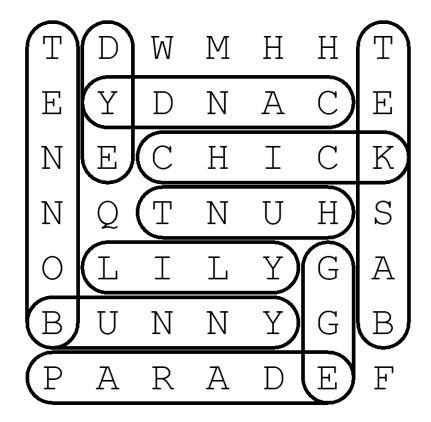

# **Easter Word Hunt**

DIRECTIONS: Look for the ten words in the list hidden in the puzzle. The words can be vertical or horizontal as well as forwards or backwards.

T D W M H T

E Y D N A C E

NECHICK

N Q T N U H S

O L I L Y G A

B U N N Y G B

P A R A D E F

BASKET

BONNET

**BUNNY** 

**CANDY** 

CHICK

DYE

EGG

HUNT

LILY

**PARADE** 