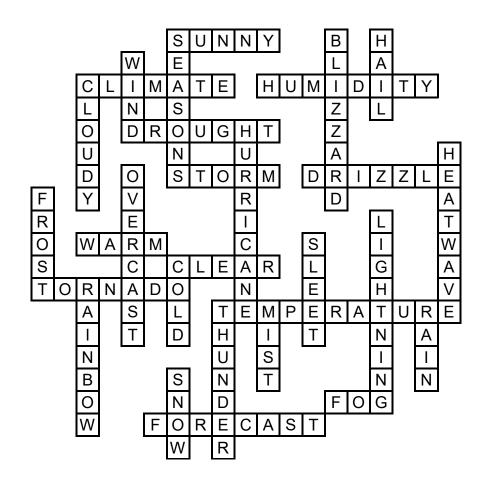

#### ACROSS

1. Full of sunshine.

5. Long-term atmospheric conditions.

6. Moisture in the air.

7. Extended period of dry weather.

11. A strong disturbance in the weather.

12. Light rain.

- 15. Pleasant temperature.
- 17. Not cloudy.
- 18. Rotating funnel of air.
- 20. Measure of thermal energy.
- 24. Low visibility weather.
- 25. Prediction of weather.

#### DOWN

1. Different climates throughout the year.

2. Heavy snow.

3. Ice pellets from the sky.

4. Moving air.

- 5. Covered with gray.
- 8. Powerful tropical cyclone.

9. Prolonged period of hot weather.

- 10. Covered with clouds.
- 13. Ice crystals on surfaces.
- 14. Bright electrical discharge.
- 16. Frozen rain.
- 17. Opposite of hot.
- 19. Colorful arch in the sky.
- 20. Sound during a storm.
- 21. Thin fog.
- 22. Drops from the sky.
- 23. White fluffy precipitation.

|    |           |                    | 1                |    |   |   |        | 2  | 3  |            |          |
|----|-----------|--------------------|------------------|----|---|---|--------|----|----|------------|----------|
|    |           | 4                  |                  |    | _ |   |        |    |    |            |          |
|    | 5         |                    |                  |    | 6 |   |        |    |    |            |          |
|    | Ц         |                    |                  |    |   | _ |        |    |    |            |          |
|    | Ц         | 7                  |                  |    | 8 |   |        |    |    | r          | <u> </u> |
|    |           | 10                 | 11               |    |   | _ | 12     |    |    | $ \square$ | 9        |
| 13 |           |                    |                  |    |   |   | 12     |    |    | $\Box$     |          |
|    |           | $\left  - \right $ |                  |    |   |   |        |    | 14 | ŀ          |          |
| _  | 15        |                    | ٦                |    | _ |   | 16     | 1  |    | ŀ          | _        |
|    |           | ++-                | 17               |    |   |   |        | 1  |    | ŀ          | _        |
| 18 | 19        | ++-                | ++               |    |   |   | -      | 1  |    | ŀ          |          |
|    |           |                    | $\left  \right $ | 20 | 2 | 1 |        |    |    | 22         |          |
|    |           |                    |                  |    |   | + |        |    |    |            | ]        |
|    | $\square$ |                    |                  |    |   |   |        | 1  |    |            |          |
|    | $\square$ |                    | 23               |    |   |   |        |    |    |            |          |
|    |           |                    |                  |    |   |   |        | 24 |    |            |          |
|    |           | 25                 |                  |    |   |   |        |    |    |            |          |
|    | -         |                    |                  |    |   |   |        |    |    |            |          |
|    |           |                    |                  |    |   |   | Blizza | rd |    |            |          |

### SOLUTION

© 2024 puzzles-to-print.com